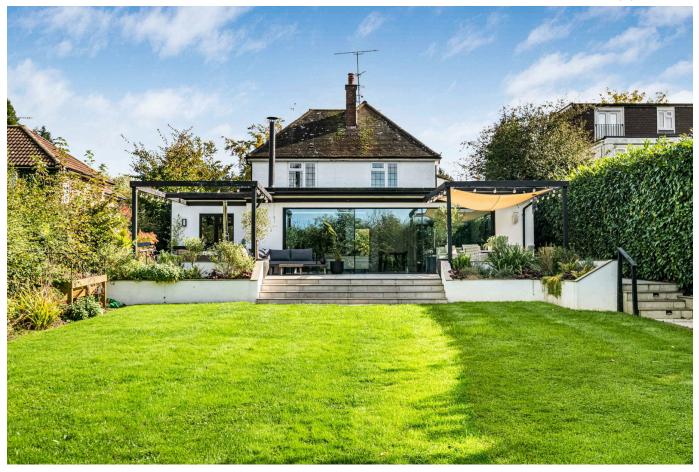

## Worthing Road, Horsham

£1,200,000

🍋 4 🕒 2 🚘 3

An Exciting Opportunity to purchase an Extended Family Home located on one of Horsham's most Prestigious Roads, boasting over 2400 Sq Ft of accommodation, a 125ft Rear Garden and Planning Permission Granted for further improvements.

## **Key Features**

- Watch Our Video Tour
- 125ft Private Rear Garden
- Planning Granted To Further Extend
- Impressive & Luxurious Principal Suite
- 16ft Bay Fronted Sitting Room

- Extended 34ft Kitchen Family Room
- Secure Gated Driveway Parking
- Four Generous Bedrooms
- 0.5 Miles From Horsham Town Centre
- 16ft Snug/Cinema Room