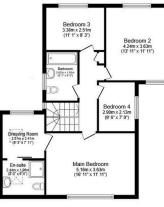

Ground Floor Floor area 149.5 sq.m. (1,609 sq.ft.)

**First Floor** 

Floor area 76.3 sq.m. (822 sq.ft.)

Outbuilding Floor area 16.6 sq.m. (179 sq.ft.)

TOTAL: 242.5 sq.m. (2,610 sq.ft.)

This floor plan is for illustrative purposes only. It is not drawn to scale. Any measurements, floor areas (including any total floor area), openings and orientations are approximate. No details are guaranteed, they cannot be relied upon for any purpose and do not form any part of any agreement. No liability is taken for any error, omission or misstatement. A party must rely upon its own inspection(s). Powered by www.Propertybox.io