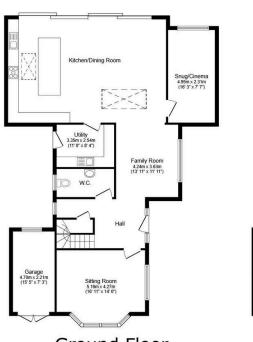

Ground Floor Floor area 149.5 sq.m. (1,609 sq.ft.)

**First Floor** 

Floor area 76.3 sq.m. (822 sq.ft.)

Outbuilding Floor area 16.6 sq.m. (179 sq.ft.)

TOTAL: 242.5 sq.m. (2,610 sq.ft.)

This floor plan is for illustrative purposes only. It is not drawn to scale. Any measurements, floor areas (including any total floor area), openings and orientations are approximate. No details are guaranteed, they cannot be relied upon for any purpose and do not form any part of any agreement. No liability is taken for any error, omission or misstatement. A party must rely upon its own inspection(s). Powered by www.Propertybox.io