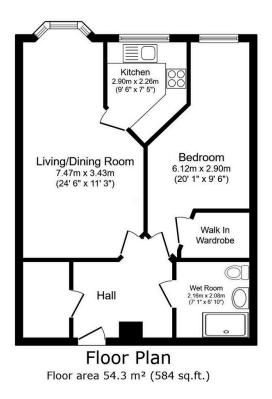

TOTAL: 54.3 m<sup>2</sup> (584 sq.ft.)

This floor plan is for illustrative purposes only. It is not drawn to scale. Any measurements, floor areas (including any total floor area), openings and orientations are approximate. No details are guaranteed, they cannot be relied upon for any purpose and do not form any part of any agreement. No liability is taken for any error, omission or misstatement. A party must rely upon its own inspection(s). Powered by www.Fropertybox.io