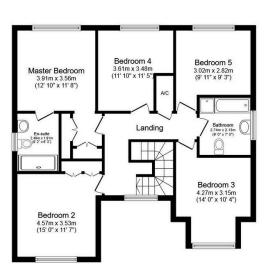

Ground Floor

Floor area 123.8 m² (1,333 sq.ft.)

First Floor

Floor area 81.4 m<sup>2</sup> (877 sq.ft.)

TOTAL: 205.2 m<sup>2</sup> (2,209 sq.ft.)

This floor plan is for illustrative purposes only. It is not drawn to scale. Any measurements, floor areas (including any total floor area), openings and orientations are approximate. No details are guaranteed, they cannot be relied upon for any purpose and do not form any part of any agreement. No liability is taken for any error, omission or misstatement. A party must rely upon its own inspection(s). Powered by www.Propertybox.