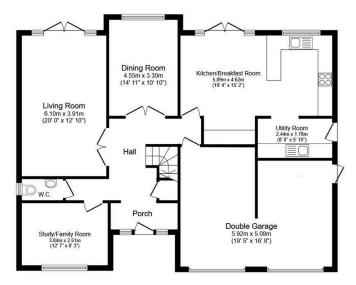

Ground Floor

Floor area 123.8 m² (1,333 sq.ft.)

First Floor

Floor area 81.4 m<sup>2</sup> (877 sq.ft.)

TOTAL: 205.2 m<sup>2</sup> (2,209 sq.ft.)

This floor plan is for illustrative purposes only. It is not drawn to scale. Any measurements, floor areas (including any total floor area), openings and orientations are approximate. No details are guaranteed, they cannot be relied upon for any purpose and do not form any part of any agreement. No liability is taken for any error, omission or misstatement. A party must rely upon its own inspection(s). Powered by www.Propertybox.