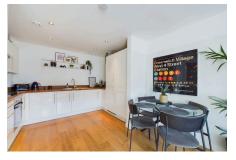

## Denne Parade, Horsham

Offers Over £215,000

An impressive First Floor Apartment located in central Horsham, boasting a 22ft open plan Kitchen/Living Area, large double bedroom and allocated parking.

Tenure: Leasehold Lease Length: 114 years Council Tax Band: B

## **Key Features**

- · Watch Our Video Tour
- · 22ft Open Plan Living Room
- · Excellent Storage
- · Allocated Parking
- · Long Lease

- Large Double Bedroom
- · Stylish Integrated Kitchen
- 8'0 x 6'11 Bathroom With Window
- Town Centre Location
- · 0.5 Miles To Horsham Station