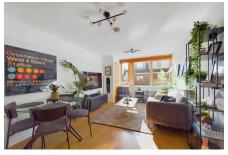

## Denne Parade, Horsham

Offers Over £215,000

An impressive First Floor Apartment located in central Horsham, boasting a 22ft open plan Kitchen/Living Area, large double bedroom and allocated parking.

Tenure: Leasehold Lease Length: 114 years Council Tax Band: B

## **Key Features**

- · Watch Our Video Tour
- · 22ft Open Plan Living Room
- · Excellent Storage
- · Allocated Parking
- · Long Lease

- Large Double Bedroom
- · Stylish Integrated Kitchen
- 8'0 x 6'11 Bathroom With Window
- Town Centre Location
- · 0.5 Miles To Horsham Station