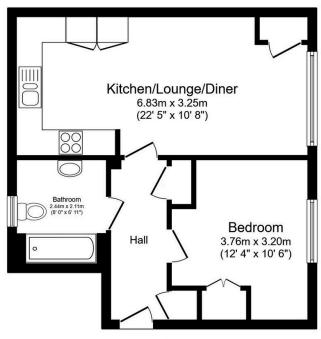

First Floor

Floor area 45.7 m<sup>2</sup> (491 sq.ft.)

TOTAL: 45.7 m<sup>2</sup> (491 sq.ft.)

This floor plan is for illustrative purposes only. It is not drawn to scale. Any measurements, floor areas (including any total floor area), openings and orientations are approximate. No details are guaranteed, they cannot be relied upon for any purpose and do not form any part of any agreement. No liability is taken for any error, omission or misstatement. A party must rely upon it so win inspection(s). Powered by www.Propertybox.10