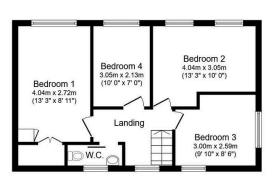

Ground Floor

Floor area 83.8 m<sup>2</sup> (901 sq.ft.)

Floor area 46.7 m² (503 sq.ft.)

TOTAL: 130.4 m<sup>2</sup> (1,404 sq.ft.)

This floor plan is for illustrative purposes only. It is not drawn to scale. Any measurements, floor areas (including any total floor area), openings and orientations are approximate. No details are guaranteed, they cannot be relied upon for any purpose and do not form any part of any agreement. No liability is taken for any error, omission or misstatement. A party must rely upon it so win inspection(s). Powered by www.Propertybox.