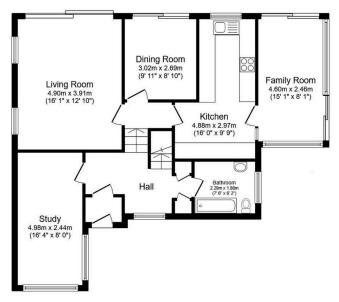

Ground Floor

Floor area 83.8 m<sup>2</sup> (901 sq.ft.)

Floor area 46.7 m² (503 sq.ft.)

TOTAL: 130.4 m<sup>2</sup> (1,404 sq.ft.)

This floor plan is for illustrative purposes only. It is not drawn to scale. Any measurements, floor areas (including any total floor area), openings and orientations are approximate. No details are guaranteed, they cannot be relied upon for any purpose and do not form any part of any agreement. No liability is taken for any error, omission or misstatement. A party must rely upon it so win inspection(s). Powered by www.Propertybox.