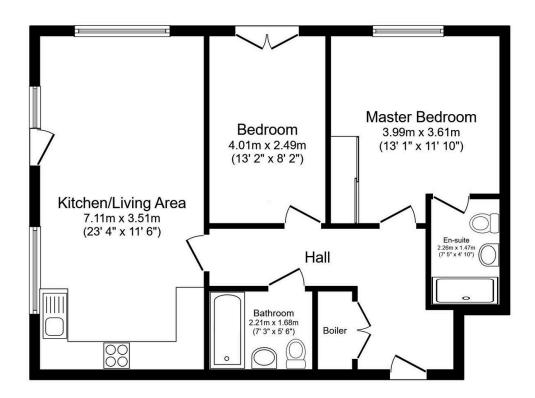

TOTAL: 68.4 m<sup>2</sup> (736 sq.ft.)

This floor plan is for illustrative purposes only. It is not drawn to scale. Any measurements, floor areas (including any total floor area), openings and orientations are approximate. No details are guaranteed, they cannot be relied upon for any purpose and do not form any part of any agreement. No liability is taken for any error, omission or misstatement. A party must rely upon it so win inspection(s). Powered by www.Propertybox.10