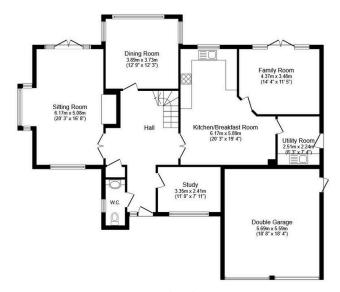

Ground Floor Floor area 147.2 m² (1,585 sq.ft.)

Bedroom 4
3.89m x 2.54m
(12 ° y x 8 4)

Landing

Bedroom 1
4.80m x 3.99m
(15 ° y x 13 '1)

Bedroom 5
3.66m x 2.74m
(12 ° ' x 9 ° 0')

Bedroom 3
3.76m x 3.38m
(12 4' x 11' 1')

Floor area 103.5 m² (1,114 sq.ft.)

TOTAL: 250.8 m<sup>2</sup> (2,699 sq.ft.)

This floor plan is for illustrative purposes only. It is not drawn to scale. Any measurements, floor areas (including any total floor area), openings and orientations are approximate. No details are guaranteed, they cannot be relied upon for any purpose and do not form any part of any agreement. No liability is taken for any error, omission or misstatement. A party must rely upon it so win inspection(s). Powered by www.Propertybox.10