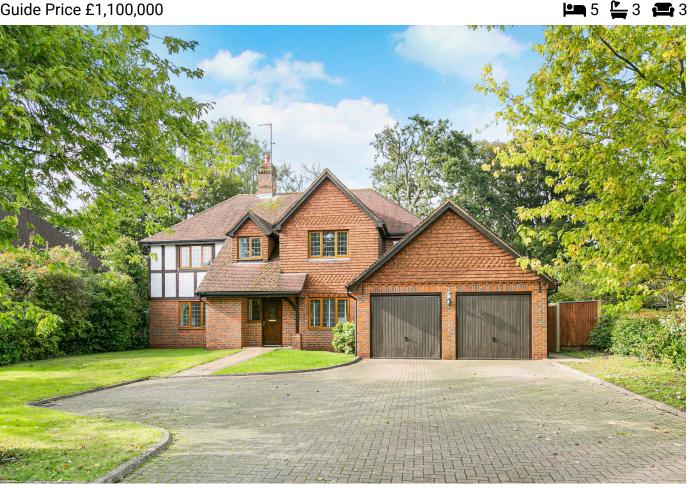

## Steeres Hill, Rusper

Guide Price £1,100,000

An imposing Detached Family Home boasting over 2600 Sq Ft of Accommodation in a Quiet Village setting, boasting Spectacular Views, an extremely Flexible Layout and No Onwards Chain.

## **Key Features**

- · Watch Our Video Tour
- · Five Generous Double Bedrooms
- Four Separate Reception Rooms
- · Three Bathrooms
- 18ft x 18ft Double Garage

- Over 2600 SqFt of Accommodation
- · Quiet Cul De Sac Location
- · Far Reaching Views Over Fields
- · 20ft x 19ft Kitchen Breakfast Room
- Impressive Detached Family Home