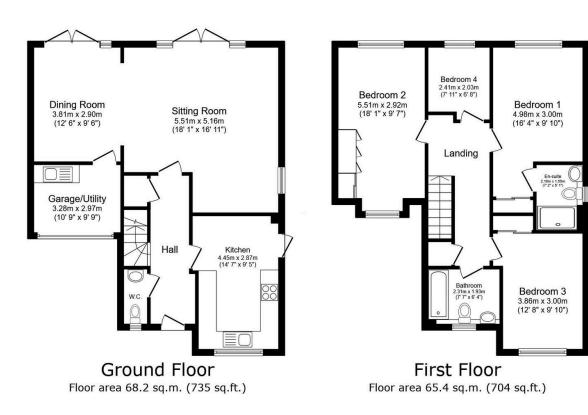

TOTAL: 133.7 sq.m. (1,439 sq.ft.)

This floor plan is for illustrative purposes only. It is not drawn to scale. Any measurements, floor areas (including any total floor area), openings and orientations are approximate. No details are guaranteed, they cannot be relied upon for any purpose and do not form any part of any agreement. No liability is taken for any error, omission or misstatement. A party must rely upon its own inspection(s). Powered by www.Propertybox.lo