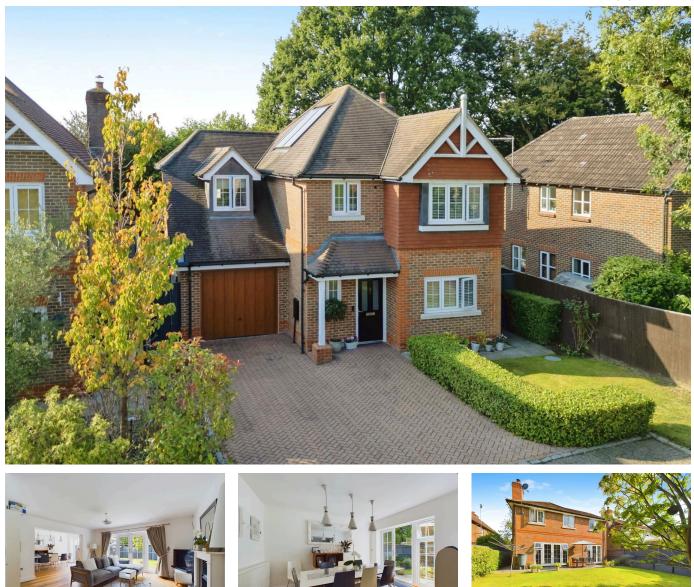

The Hollies, Horsham

Guide Price £725,000

**⊨** 4 **⊑** 2 **⊆** 2

A modern Detached Family Home tucked away at the end of a small Cul de Sac close to Littlehaven Station, boasting four generous bedrooms, open plan Reception Rooms and a West facing Rear Garden.

## **Key Features**

- Watch Our Video Tour
- Four Generous Bedrooms
- 12'6 x 9'6 Dining Room
- En Suite To Master Bedroom
- Cul De Sac Location

- Beautifully Presented Family Home
- 18ft Double Aspect Sitting Room
- 14'7 x 9'5 Kitchen Breakfast Room
- West Facing Rear Garden
- Close To Popular Schools