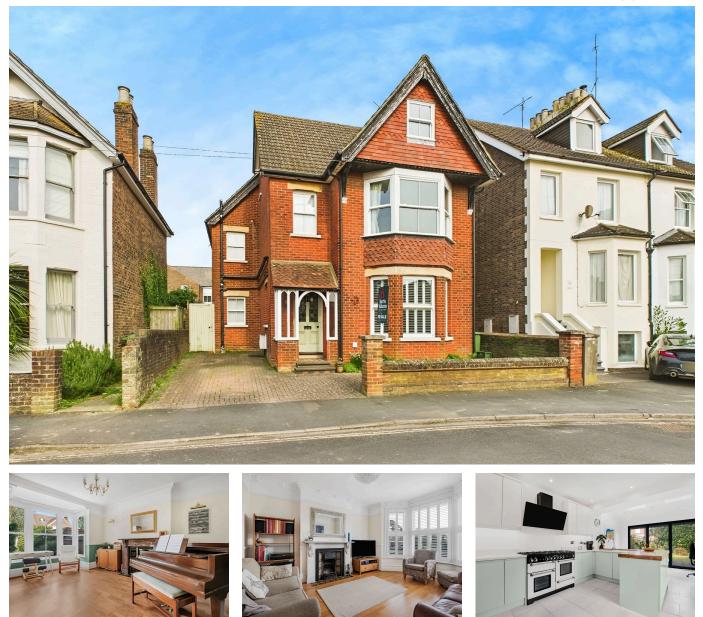

## Bedford Road, Horsham

Guide Price £850,000

**⊨** 5 **≟** 2 **⊆** 2

An imposing Four Storey Detached Family Home in Central Horsham, boasting over 2200 SqFt of accommodation, Five Large Double Bedrooms, an extended 21ft Kitchen Diner and a host of Period Features.

## **Key Features**

- Watch Our Video Tour
- Accommodation Over Four Floors
- Off Street Parking
- Extended 21ft Kitchen Diner
- 0.4 Miles From Town & Station

- Detached Period Home
- Five Large Double Bedrooms
- Host Of Period Features
- Over 2200 SqFt of Accommodation
- Excellent Potential To Personalise