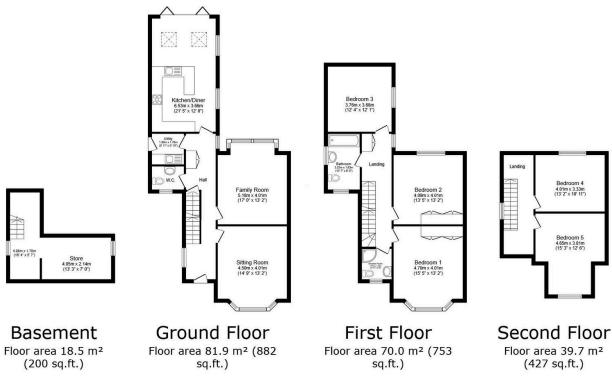

TOTAL: 210.2 m<sup>2</sup> (2,262 sq.ft.)

This floor plan is for illustrative purposes only. It is not drawn to scale. Any measurements, floor areas (including any total floor area), openings and orientations are approximate. No details are guaranteed, they cannot be relied upon for any purpose and do not form any part of any agreement. No liability is taken for any error, omission or misstatement. A party must rely upon its own inspection(s). Powered by www.Propertybox.lio