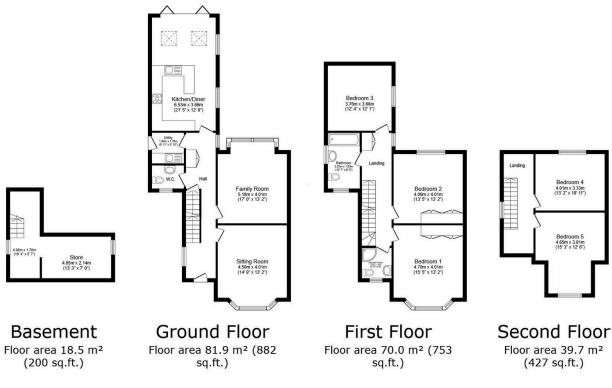

TOTAL: 210.2 m<sup>2</sup> (2,262 sq.ft.)

This floor plan is for illustrative purposes only. It is not drawn to scale. Any measurements, floor areas (including any total floor area), openings and orientations are approximate. No details are guaranteed, they cannot be relied upon for any purpose and do not form any part of any agreement. No liability is taken for any error, omission or misstatement. A party must rely upon its own inspection(s). Powered by www.Propertybox.lo