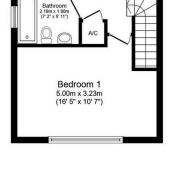

Bedroom 3 2.74m x 2.16m (9' 0" x 7' 1")

- Potential To Extend/Improve (stpp)
- 20ft x 16ft Open Plan Living Room
- · Garden Backs On To Horsham Park

Bedroom 2 3.38m x 2.74m (11' 1" x 9' 0")

**Ground Floor** 

Floor area 64.4 m<sup>2</sup> (693 sq.ft.)

Floor area 44.5 m² (479 sq.ft.)

TOTAL: 108.9 m<sup>2</sup> (1,172 sq.ft.)

This floor plan is for illustrative purposes only. It is not drawn to scale. Any measurements, floor areas (including any total floor area), openings and orientations are approximate. No details are guaranteed, they cannot be relied upon for any purpose and do not form any part of any agreement. No liability is taken for any error, omission or misstatement. A party must rely upon it so win inspection(s). Powered by www.Propertybox.10