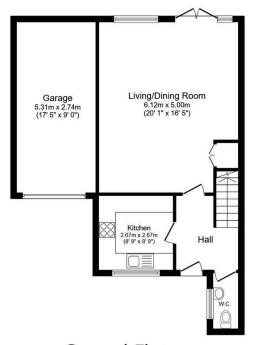

Bedroom 3 2.74m x 2.16m (9' 0" x 7' 1")

- Potential To Extend/Improve (stpp)
- 20ft x 16ft Open Plan Living Room
- · Garden Backs On To Horsham Park

Bedroom 2 3.38m x 2.74m (11' 1" x 9' 0")

**Ground Floor** 

Floor area 64.4 m<sup>2</sup> (693 sq.ft.)

Floor area 44.5 m² (479 sq.ft.)

TOTAL: 108.9 m<sup>2</sup> (1,172 sq.ft.)

This floor plan is for illustrative purposes only. It is not drawn to scale. Any measurements, floor areas (including any total floor area), openings and orientations are approximate. No details are guaranteed, they cannot be relied upon for any purpose and do not form any part of any agreement. No liability is taken for any error, omission or misstatement. A party must rely upon it so win inspection(s). Powered by www.Propertybox.10