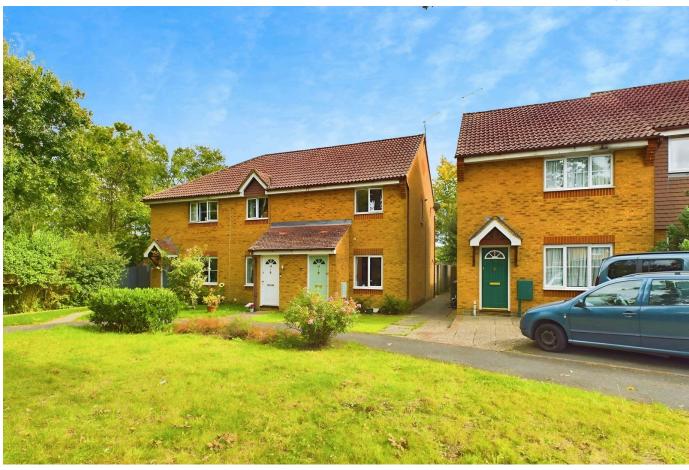

## Ropeland Way, Horsham

Guide Price £360,000

An attractive Modern Home tucked away at the end of a Small Cul De Sac, boasting Two Double Bedrooms, a stylish Kitchen Breakfast Room and a refitted Luxurious Shower Room.

## **Key Features**

- · Watch Our Video Tour
- Off Street Parking For 2-3 Cars
- Luxurious Refitted Shower Room
- 15'6 x 11'10 Living/Dining Room
- Modern Family Home

- · Two Generous Double Bedrooms
- · Cul De Sac Location
- · Attractive Rear Garden
- Stylish 11ft Kitchen Breakfast Room
- · Overlooking Attractive Green