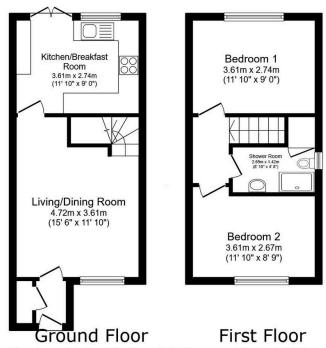

## **Key Features**

- · Watch Our Video Tour
- Off Street Parking For 2-3 Cars
- Luxurious Refitted Shower Room
- 15'6 x 11'10 Living/Dining Room
- Modern Family Home

- · Two Generous Double Bedrooms
- · Cul De Sac Location
- · Attractive Rear Garden
- Stylish 11ft Kitchen Breakfast Room
- · Overlooking Attractive Green

Floor area 29.3 m² (315 sq.ft.) Floor area 27.3 m² (294 sq.ft.)

TOTAL: 56.6 m<sup>2</sup> (609 sq.ft.)

This floor plan is for illustrative purposes only. It is not drawn to scale. Any measurements, floor areas (including any total floor area), openings and orientations are approximate. No details are guaranteed, they cannot be relied upon for any purpose and do not form any part of any agreement. No liability is taken for any error, omission or misstatement. A party must rely upon it sow mispection(s). Powered by www.Propertybox.io