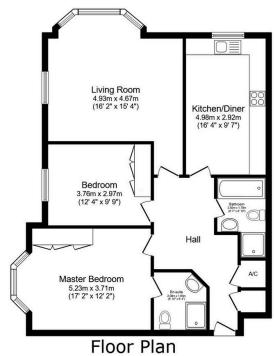

## **Key Features**

- · Watch Our Video Tour
- Two Large Double Bedrooms
- Underground Parking With Lift To All Floors
- Double Aspect 16'2 x 15'4 Living Room
- · Town Centre Location

- Exclusive Development For Over 55's
- · Spacious Ground Floor Apartment
- En Suite Wet Room To Master Bedroom
- 16'4 x 9'7 Kitchen Diner
- · No Onward Chain

Floor area 89.2 m<sup>2</sup> (960 sq.ft.)

TOTAL: 89.2 m<sup>2</sup> (960 sq.ft.)

This floor plan is for illustrative purposes only. It is not drawn to scale. Any measurements, floor areas (including any total floor area), openings and orientations are approximate. No details are guaranteed, they cannot be relied upon for any purpose and do not form any part of any agreement. No liability is taken for any error, omission or misstatement. A party must rely upon it so win inspection(s). Powered by www.Propertybox.10