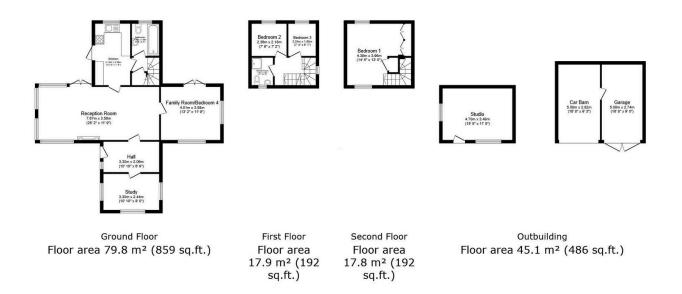

## TOTAL: 160.6 m<sup>2</sup> (1,729 sq.ft.)

This floor plan is for illustrative purposes only. It is not drawn to scale. Any measurements, floor areas (including any total floor area), openings and orientations are approximate. No details are guaranteed, they cannot be relied upon for any purpose and do not form any part of any agreement. No liability is taken for any error, omission or misstatement. A party must rely upon its own inspection(s). Powered by www.Propertybox.lo