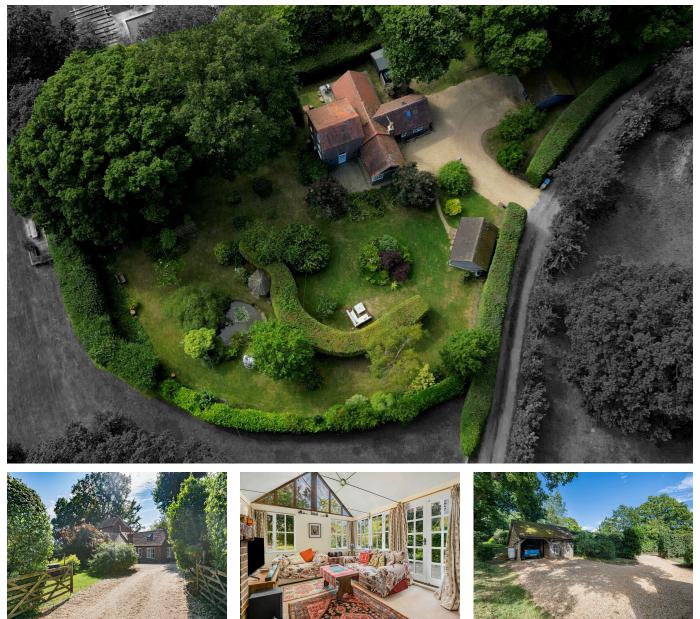

## Guildford Road, Rudgwick

Guide Price £1,250,000

🛤 4 🏪 2 🚘 2

A stunning Three Storey Period Home sat on a Private 0.82 Acre Plot in a semi rural location, boasting a 25ft Reception Room, an exceptionally flexible layout and a number of outbuildings.

## **Key Features**

- Watch Our Video Tour
- Accessed Via Private Lane
- 25ft Triple Aspect Reception Room
- 15'5 x 11'5 Detached Studio/Home Office
- Family Room & Study

- Secluded 0.82 Acre Plot
- Three/Four Bedrooms
- Car Barn & Garage
- Charming Semi Rural Location
- Accommodation Across Three Floors