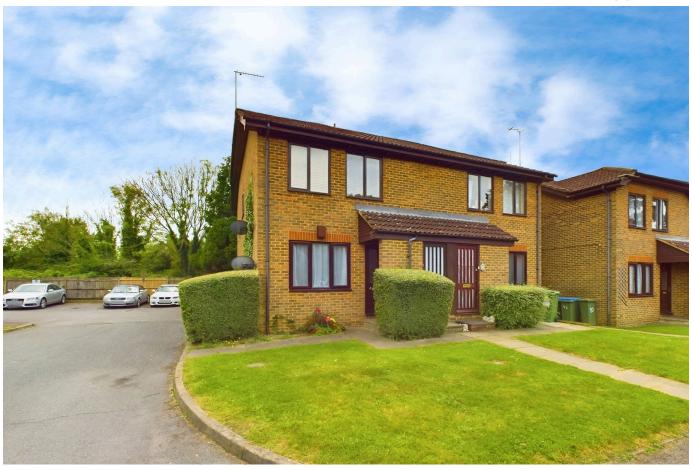

## St Johns Crescent, Broadbridge Heath

Offers Over £190,000

A spacious ground floor Maisonette tucked away at the end of a cul de sac, boasting an extended lease, large 21ft open plan Living Area and no onward chain.

## **Key Features**

- · Watch The Video Tour
- · Ground Floor Maisonette
- · No Onward Chain
- · Stylish Kitchen
- 7'9 x 5'6 Bathroom With Window

- Extended Lease
- 21ft Open Plan Living Area
- · Generous Double Bedroom
- · Allocated Parking Space
- · Cul De Sac Location