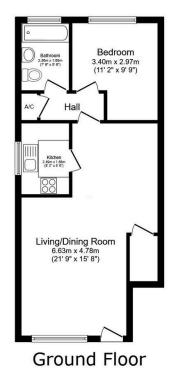

Floor area 50.2 m<sup>2</sup> (540 sq.ft.)

TOTAL: 50.2 m<sup>2</sup> (540 sq.ft.)

This floor plan is for illustrative purposes only. It is not drawn to scale. Any measurements, floor areas (including any total floor area), openings and orientations are approximate. No details are guaranteed, they cannot be relied upon for any purpose and do not form any part of any agreement. No liability is taken for any error, omission or misstatement. A party must rely upon it sow mispection(s). Powered by www.Propertybox.io