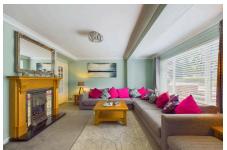

## **Key Features**

- · Watch The Video Tour
- 21ft x 17ft Kitchen Dining Room
- Potential Self Contained Annex
- Perfect Space For Home Office
- · Luxurious Family Bathroom

- · Four/Five Generous Bedrooms
- · Extremely Flexible Layout
- · No Onward Chain
- Large Landscaped Rear Garden
- Utility Room & WC