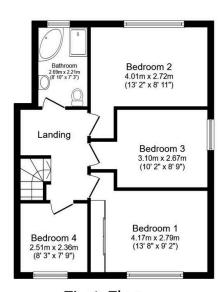

Ground Floor

Floor area 104.1 m<sup>2</sup> (1,121 sq.ft.)

Floor area 51.9 m<sup>2</sup> (559 sq.ft.)

TOTAL: 156.0 m<sup>2</sup> (1,680 sq.ft.)

This floor plan is for illustrative purposes only. It is not drawn to scale. Any measurements, floor areas (including any total floor area), openings and orientations are approximate. No details are guaranteed, they cannot be relied upon for any purpose and do not form any part of any agreement. No liability is taken for any error, omission or misstatement. A party must rely upon it so win inspection(s). Powered by www.Propertybox.10.