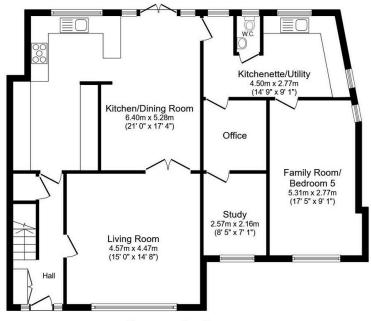

Ground Floor

Floor area 104.1 m<sup>2</sup> (1,121 sq.ft.)

Floor area 51.9 m<sup>2</sup> (559 sq.ft.)

TOTAL: 156.0 m<sup>2</sup> (1,680 sq.ft.)

This floor plan is for illustrative purposes only. It is not drawn to scale. Any measurements, floor areas (including any total floor area), openings and orientations are approximate. No details are guaranteed, they cannot be relied upon for any purpose and do not form any part of any agreement. No liability is taken for any error, omission or misstatement. A party must rely upon it so win inspection(s). Powered by www.Propertybox.10.