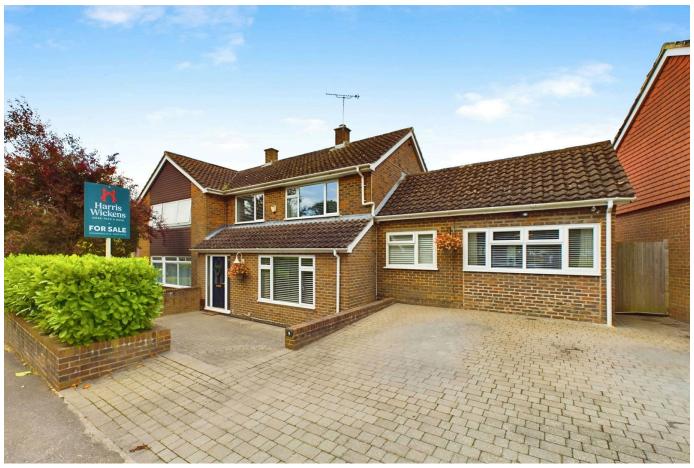

## Lambs Farm Road, Horsham

Guide Price £625,000

An extended four/five bedroom Family Home, boasting a 21ft x 17ft Kitchen Dining room, an exceptionally flexible layout, potential for a self contained annex and no onward chain.

## **Key Features**

- · Watch The Video Tour
- 21ft x 17ft Kitchen Dining Room
- Potential Self Contained Annex
- Perfect Space For Home Office
- · Luxurious Family Bathroom

- · Four/Five Generous Bedrooms
- · Extremely Flexible Layout
- · No Onward Chain
- Large Landscaped Rear Garden
- Utility Room & WC