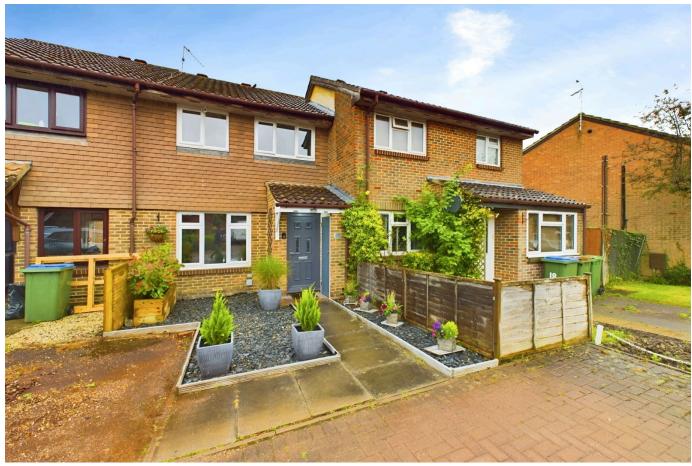

## Charrington Way, Broadbridge Heath

Guide Price £375,000

An impressive three bedroom Family Home in a popular village, boasting a stylish Bathroom, open plan Kitchen Diner, allocated parking and a South West facing garden.

## **Key Features**

- · Watch The Video Tour
- · Generous Living Room
- · Allocated Off Street Parking
- Popular Village
- 8'3 x 8'0 Conservatory

- Open Plan Kitchen Diner
- · South West Facing Garden
- · Cul De Sac Location
- Modern Family Bathroom
- · Three Bedrooms