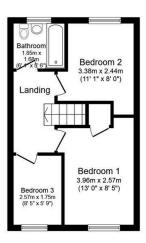

Ground Floor Floor area 40.8 sq.m. (439 sq.ft.)

First Floor Floor area 33.1 sq.m. (356 sq.ft.)

TOTAL: 73.8 sq.m. (795 sq.ft.)

This floor plan is for illustrative purposes only. It is not drawn to scale. Any measurements, floor areas (including any total floor area), openings and orientations are approximate. No details are guaranteed, they cannot be relied upon for any purpose and do not form any part of any agreement. No liability is taken for any error, omission or misstatement. A party must rely upon it so win inspection(s). Powered by www.Propertybox.10