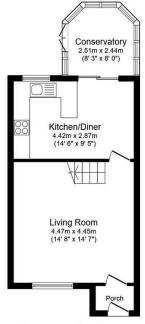

Ground Floor Floor area 40.8 sq.m. (439 sq.ft.)

First Floor Floor area 33.1 sq.m. (356 sq.ft.)

TOTAL: 73.8 sq.m. (795 sq.ft.)

This floor plan is for illustrative purposes only. It is not drawn to scale. Any measurements, floor areas (including any total floor area), openings and orientations are approximate. No details are guaranteed, they cannot be relied upon for any purpose and do not form any part of any agreement. No liability is taken for any error, omission or misstatement. A party must rely upon it so win inspection(s). Powered by www.Propertybox.10