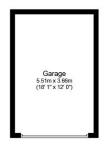

Ground Floor Floor area 100.4 sq.m. (1,081 sq.ft.)

First Floor
Floor area 63.0 sq.m. (679 sq.ft.)

Garage Floor area 20.2 sq.m. (217 sq.ft.)

TOTAL: 183.6 sq.m. (1,976 sq.ft.)

This floor plan is for illustrative purposes only. It is not drawn to scale. Any measurements, floor areas (including any total floor area), openings and orientations are approximate. No details are guaranteed, they cannot be relied upon for any purpose and do not form any part of any agreement. No liability is taken for any error, omission or misstatement. A party must rely upon it so win inspection(s). Powered by www.Propertybox.10