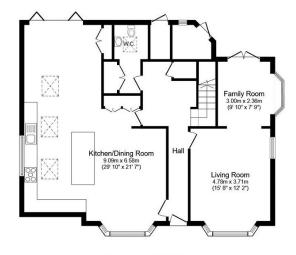

Ground Floor Floor area 100.4 sq.m. (1,081 sq.ft.)

First Floor
Floor area 63.0 sq.m. (679 sq.ft.)

Garage Floor area 20.2 sq.m. (217 sq.ft.)

TOTAL: 183.6 sq.m. (1,976 sq.ft.)

This floor plan is for illustrative purposes only. It is not drawn to scale. Any measurements, floor areas (including any total floor area), openings and orientations are approximate. No details are guaranteed, they cannot be relied upon for any purpose and do not form any part of any agreement. No liability is taken for any error, omission or misstatement. A party must rely upon it so win inspection(s). Powered by www.Propertybox.10