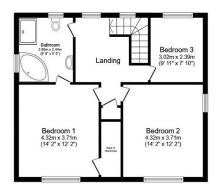

Ground Floor Floor area 100.4 sq.m. (1,081 sq.ft.)

First Floor
Floor area 63.0 sq.m. (679 sq.ft.)

Garage Floor area 20.2 sq.m. (217 sq.ft.)

TOTAL: 183.6 sq.m. (1,976 sq.ft.)

This floor plan is for illustrative purposes only. It is not drawn to scale. Any measurements, floor areas (including any total floor area), openings and orientations are approximate. No details are guaranteed, they cannot be relied upon for any purpose and do not form any part of any agreement. No liability is taken for any error, omission or misstatement. A party must rely upon it so win inspection(s). Powered by www.Propertybox.10