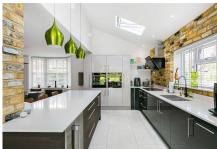

## Park Lane, Maplehurst

Offers Over £800,000

A stunning double fronted Detached Period Home located in a charming Semi Rural Hamlet, boasting a 28ft open plan Kitchen/Family Room, luxurious family Bathroom and triple aspect Living Area.

## **Key Features**

- · Watch The Video Tour
- Double Fronted Detached Family Home
- · Luxurious Family Bathroom
- Charming Semi Rural Location
- · Three Generous Bedrooms

- Stunning 26ft x 21ft Kitchen Family Room
- Separate Triple Aspect Living Area
- · Generous Rear Garden
- Greatly Improved & Extended
- Detached Garage & Driveway Parking