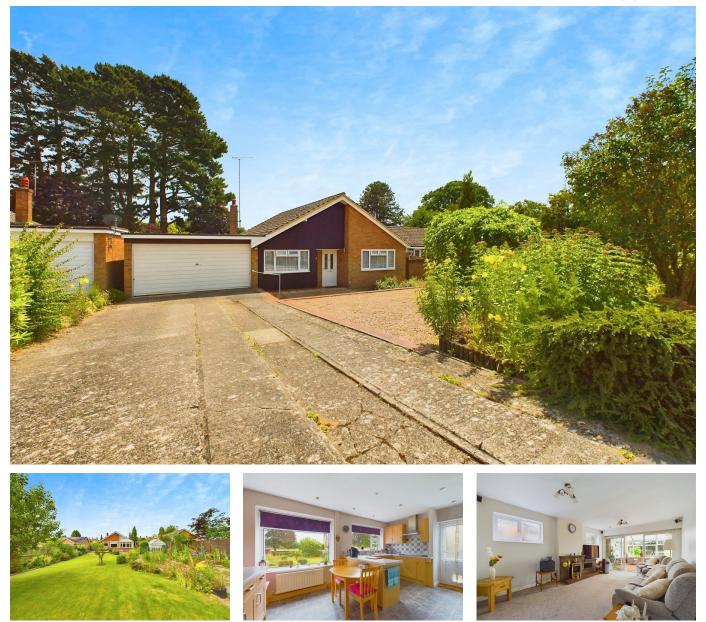

## Angus Close, Horsham

Guide Price £700,000

🍋 3 💾 1 🚘 2

An impressive Detached Bungalow located in a sough after Cul De Sac, boasting spacious accommodation, Three Bedrooms, a 21ft x 14 Garage and a wonderful South East Facing Garden.

## **Key Features**

- Impressive Detached Bungalow
- Plenty Of Driveway Parking
- Refitted Shower Room
- Cul De Sac Location
- 0.6 Miles To Horsham Station

- 21ft x 14ft Garage
- Large South East Facing Garden
- Three Generous Bedrooms
- 16ft x 12ft Kitchen Diner