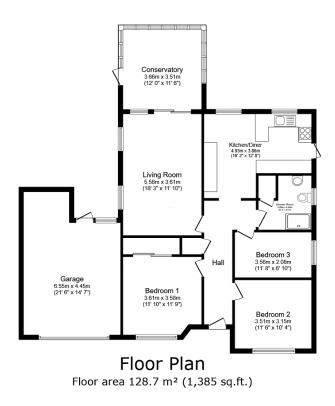

## TOTAL: 128.7 m<sup>2</sup> (1,385 sq.ft.)

This floor plan is for illustrative purposes only. It is not drawn to scale. Any measurements, floor areas (including any total floor area), openings and orientations are approximate. No details are guaranteed, they cannot be relied upon for any purpose and do not form any part of any agreement. No liability is taken for any error, omission or misstatement. A party must rely upon its own inspection(s). Powered by www.Propertybox.io