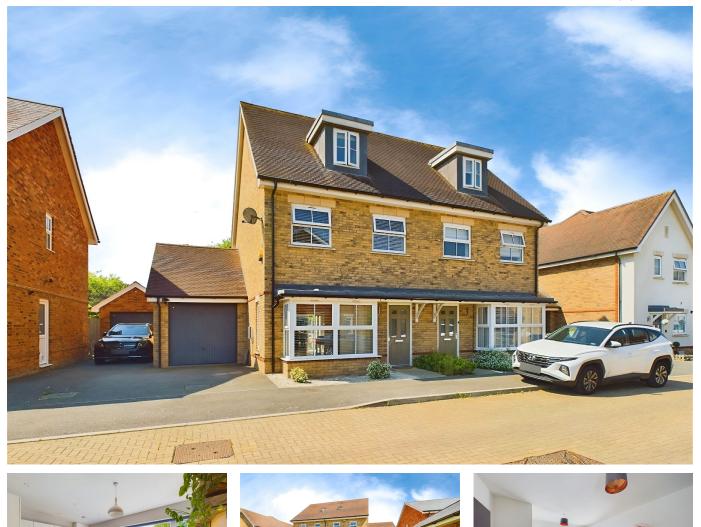

## **Onslow Walk, Broadbridge Heath**

Guide Price £500,000

🛤 3 🚆 2 🚍 1

A stylish Three Storey Family Home in a Popular Village location, boasting Three Double Bedrooms, an En Suite to the Master, 19ft Garage and a South Facing Garden.

## **Key Features**

- Watch The Video Tour
- Master Bedroom With En Suite
- 18ft Bay Fronted Living Room
- Downstairs WC
- 19ft Garage & Driveway Parking

- Three Double Bedrooms
- Luxurious Family Bathroom
- 15'7 x 10'8 Kitchen/Dining Room
- South Facing Garden
- Popular Village Location