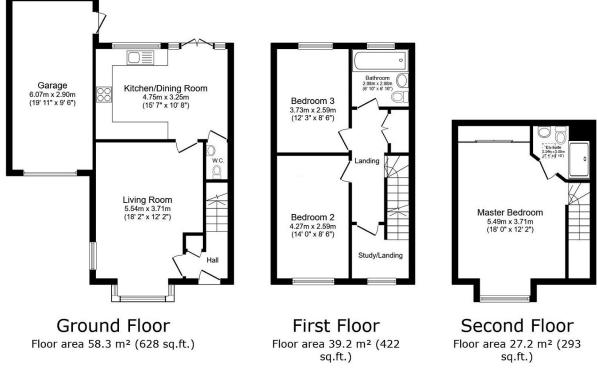

TOTAL: 124.7 m<sup>2</sup> (1,343 sq.ft.)

This floor plan is for illustrative purposes only. It is not drawn to scale. Any measurements, floor areas (including any total floor area), openings and orientations are approximate. No details are guaranteed, they cannot be relied upon for any purpose and do not form any part of any agreement. No liability is taken for any error, omission or misstatement. A party must rely upon its own inspection(s). Powered by www.Fropertybox.io