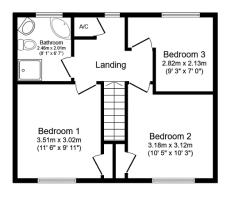

Ground Floor Floor area 53.8 m² (579 sq.ft.)

Floor area 43.6 m² (469 sq.ft.)

Garage Floor area 28.4 m² (306 sq.ft.)

TOTAL: 125.9 m<sup>2</sup> (1,355 sq.ft.)

This floor plan is for illustrative purposes only. It is not drawn to scale. Any measurements, floor areas (including any total floor area), openings and orientations are approximate. No details are guaranteed, they cannot be relied upon for any purpose and do not form any part of any agreement. No liability is taken for any error, omission or misstatement. A party must rely upon it so win inspection(s). Powered by www.Propertybox.10