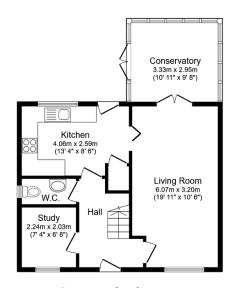

Ground Floor Floor area 53.8 m² (579 sq.ft.)

Floor area 43.6 m² (469 sq.ft.)

Garage Floor area 28.4 m² (306 sq.ft.)

TOTAL: 125.9 m<sup>2</sup> (1,355 sq.ft.)

This floor plan is for illustrative purposes only. It is not drawn to scale. Any measurements, floor areas (including any total floor area), openings and orientations are approximate. No details are guaranteed, they cannot be relied upon for any purpose and do not form any part of any agreement. No liability is taken for any error, omission or misstatement. A party must rely upon it so win inspection(s). Powered by www.Propertybox.10