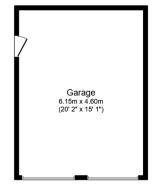

Ground Floor Floor area 53.8 m² (579 sq.ft.)

Floor area 43.6 m² (469 sq.ft.)

Garage Floor area 28.4 m² (306 sq.ft.)

TOTAL: 125.9 m<sup>2</sup> (1,355 sq.ft.)

This floor plan is for illustrative purposes only. It is not drawn to scale. Any measurements, floor areas (including any total floor area), openings and orientations are approximate. No details are guaranteed, they cannot be relied upon for any purpose and do not form any part of any agreement. No liability is taken for any error, omission or misstatement. A party must rely upon it so win inspection(s). Powered by www.Propertybox.10