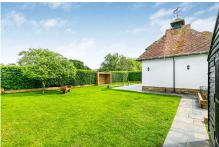

## **Key Features**

- · Stunning Detached Home
- · No Onward Chain
- · Large Rear Garden
- Luxurious Bathroom
- 17'7 x 15'6 Open Plan Living Area

- 17ft Double Bedroom
- · Period Stable Conversion
- · Recently Refurbished
- · Refitted Kitchen
- Private Gated Development