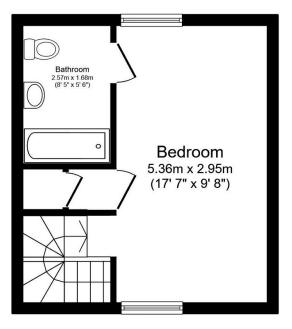

## **Key Features**

- · Stunning Detached Home
- · No Onward Chain
- · Large Rear Garden
- Luxurious Bathroom
- 17'7 x 15'6 Open Plan Living Area

- 17ft Double Bedroom
- · Period Stable Conversion
- · Recently Refurbished
- · Refitted Kitchen
- Private Gated Development

Ground Floor

Floor area 25.3 m<sup>2</sup> (273 sq.ft.)

First Floor

Floor area 25.3 m<sup>2</sup> (273 sq.ft.)

TOTAL: 50.6 m<sup>2</sup> (545 sq.ft.)

This floor plan is for illustrative purposes only. It is not drawn to scale. Any measurements, floor areas (including any total floor area), openings and orientations are approximate. No details are guaranteed, they cannot be relied upon for any purpose and do not form any part of any agreement. No liability is taken for any error, omission or misstatement. A party must rely upon it so win inspection(s). Powered by www.Propertybox.10.