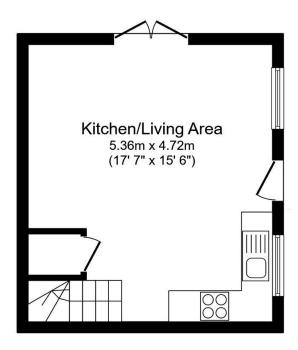

## **Key Features**

- · Stunning Detached Home
- · No Onward Chain
- · Large Rear Garden
- Luxurious Bathroom
- 17'7 x 15'6 Open Plan Living Area

- 17ft Double Bedroom
- · Period Stable Conversion
- · Recently Refurbished
- · Refitted Kitchen
- Private Gated Development

Ground Floor

Floor area 25.3 m<sup>2</sup> (273 sq.ft.)

First Floor

Floor area 25.3 m<sup>2</sup> (273 sq.ft.)

TOTAL: 50.6 m<sup>2</sup> (545 sq.ft.)

This floor plan is for illustrative purposes only. It is not drawn to scale. Any measurements, floor areas (including any total floor area), openings and orientations are approximate. No details are guaranteed, they cannot be relied upon for any purpose and do not form any part of any agreement. No liability is taken for any error, omission or misstatement. A party must rely upon it so win inspection(s). Powered by www.Propertybox.10.