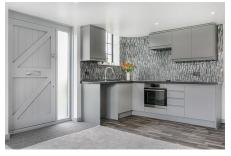

## **Key Features**

- · Stunning Detached Home
- · No Onward Chain
- · Large Rear Garden
- Luxurious Bathroom
- 17'7 x 15'6 Open Plan Living Area

- 17ft Double Bedroom
- · Period Stable Conversion
- · Recently Refurbished
- · Refitted Kitchen
- Private Gated Development