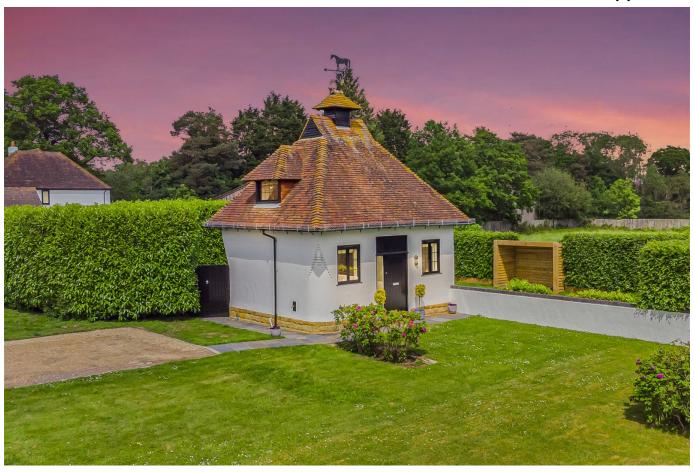

## The Old Sussex Stud, West Grinstead

Offers Over £350,000

This stunning detached home is located in an exclusive gated development and has undergone recent refurbishment, boasts a large rear garden and no onwards chain.

## **Key Features**

- · Stunning Detached Home
- · No Onward Chain
- · Large Rear Garden
- Luxurious Bathroom
- 17'7 x 15'6 Open Plan Living Area

- 17ft Double Bedroom
- · Period Stable Conversion
- · Recently Refurbished
- · Refitted Kitchen
- Private Gated Development