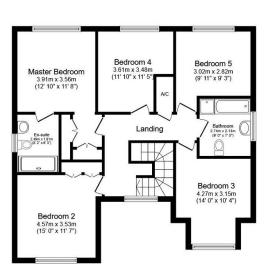

Ground Floor

Floor area 123.8 m<sup>2</sup> (1,333 sq.ft.)

First Floor Floor area 81.4 m<sup>2</sup> (877 sq.ft.)

TOTAL: 205.2 m<sup>2</sup> (2,209 sq.ft.)

This floor plan is for illustrative purposes only. It is not drawn to scale. Any measurements, floor areas (including any total floor area), openings and orientations are approximate. No details are guaranteed, they cannot be relied upon for any purpose and do not form any part of any agreement. No liability is taken for any error, omission or misstatement. A party must rely upon it so win inspection(s). Dewered by www.Propertybox.10.