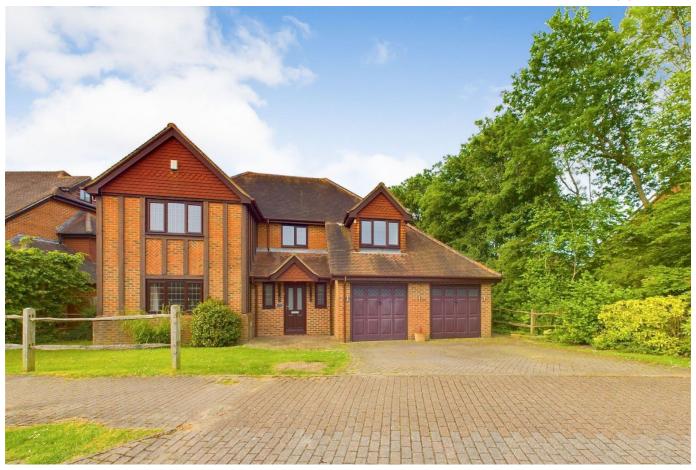

## Lemmington Way, Horsham

Guide Price £900,000

An imposing detached family home in North Horsham offering scope to improve/extend (stpp), boasting five double bedrooms, three large Reception Rooms and a 19ft kitchen breakfast room.

## **Key Features**

- Five Double Bedrooms
- 19ft Kitchen Breakfast Room
- · Luxurious En Suite
- Potential To Improve/Extend (stpp)
- 0.7 Miles To Littlehaven Station

- Three Separate Reception Rooms
- Utility Room & WC
- · Double Garage & Driveway Parking
- Popular School Catchment
- · Attractive Rear Garden