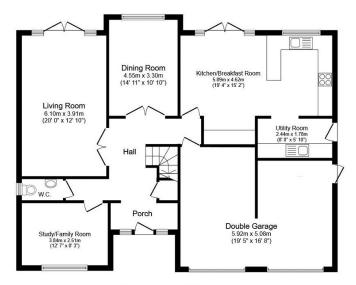

Ground Floor

Floor area 123.8 m<sup>2</sup> (1,333 sq.ft.)

First Floor Floor area 81.4 m<sup>2</sup> (877 sq.ft.)

TOTAL: 205.2 m<sup>2</sup> (2,209 sq.ft.)

This floor plan is for illustrative purposes only. It is not drawn to scale. Any measurements, floor areas (including any total floor area), openings and orientations are approximate. No details are guaranteed, they cannot be relied upon for any purpose and do not form any part of any agreement. No liability is taken for any error, omission or misstatement. A party must rely upon it so win inspection(s). Dewered by www.Propertybox.10.