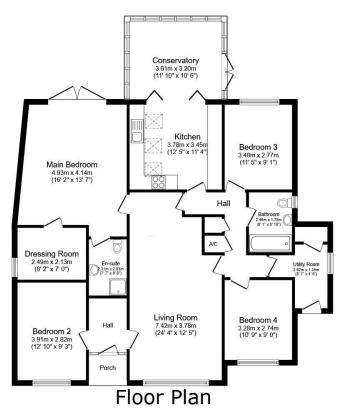

## Lime Kiln Road, Mannings Heath

Guide Price £700,000

A stunning four double bedrooms Detached Bungalow located in a popular village, boasting abright 24ft Living Room, stunning kitchen and master suite with Dressing Room & luxurious ensuite.

## **Key Features**

- · Watch The Video Tour
- · Four Double Bedrooms
- Two Bathrooms
- 24ft Living Room
- · Large Driveway

- · Impressive Detached Bungalow
- Master With Walk In Wardrobe
- · Stunning Kitchen
- · Private Rear Garden
- Popular Village Location

Floor area 140.7 m<sup>2</sup> (1,514 sq.ft.)