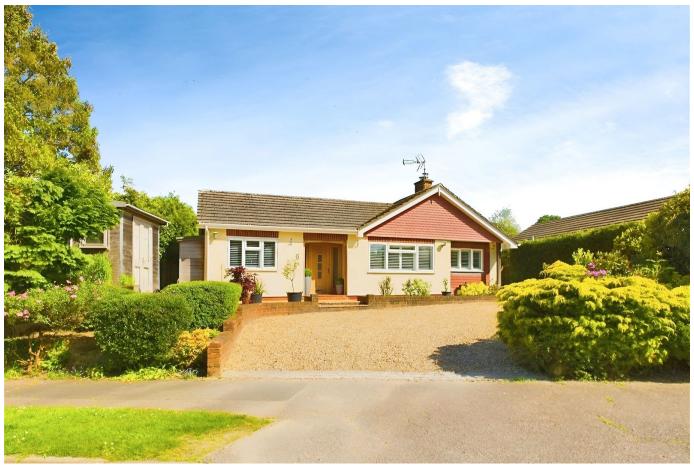

## Lime Kiln Road, Mannings Heath

Guide Price £700,000

A stunning four double bedrooms Detached Bungalow located in a popular village, boasting abright 24ft Living Room, stunning kitchen and master suite with Dressing Room & luxurious ensuite.

## **Key Features**

- · Watch The Video Tour
- · Four Double Bedrooms
- Two Bathrooms
- 24ft Living Room
- · Large Driveway

- · Impressive Detached Bungalow
- Master With Walk In Wardrobe
- · Stunning Kitchen
- · Private Rear Garden
- Popular Village Location