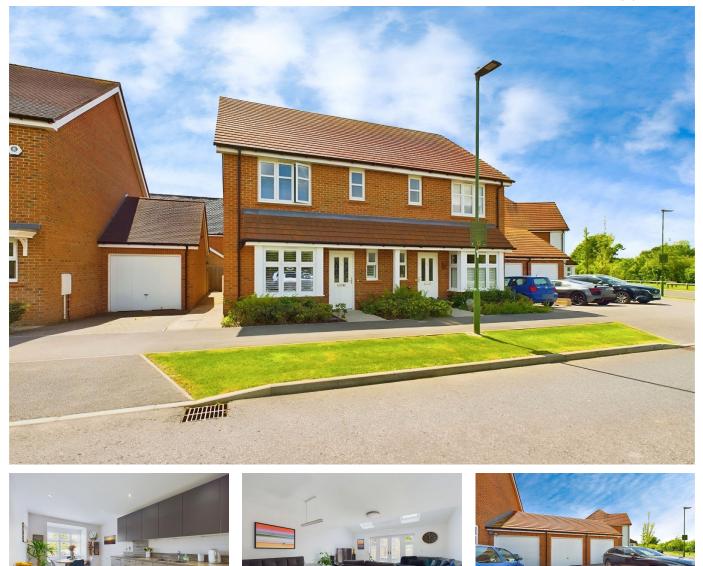

## Chessall Avenue, Southwater

Guide Price £535,000

🍋 3 🚰 2 🚘 1

A beautiful Family Home built in 2018 by Berkeley Homes, boasting Generous Bedrooms, a stunning 20ft Kitchen Breakfast Room, South Facing Rear Garden and a 20ft Garage with parking.

## **Key Features**

- Stunning Family Home
- 19ft x 16ft Living Room
- Three Generous Bedrooms
- 20ft Garage & Parking
- Views Over Countryside

- South Facing Garden
- 20ft Kitchen Breakfast Room
- Master With En Suite
- Luxurious Family Bathroom
- Popular Village Location