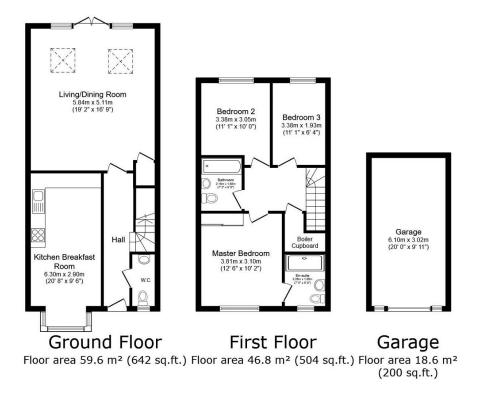

## TOTAL: 125.0 m<sup>2</sup> (1,346 sq.ft.)

This floor plan is for illustrative purposes only. It is not drawn to scale. Any measurements, floor areas (including any total floor area), openings and orientations are approximate. No details are guaranteed, they cannot be relied upon for any purpose and do not form any part of any agreement. No liability is taken for any error, omission or misstatement. A party must rely upon its own inspection(s). Powered by www.Propertybox.io