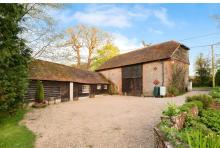

## Gay Street Lane, North Heath

Offers Over £1,000,000

An attractive detached Family Home set on a private 2.5 acre plot, with a 40ft Detached Stone Barn that offers excellent potential to convert (stpp) and no onward chain.

## **Key Features**

- · Private 2.5 Acre Plot
- · 40ft Detached Stone Barn
- Potential To Extend/Develop (stpp)
- Four Separate Reception Rooms
- Numerous Outbuildings

- · Imposing Detached Family Home
- · No Onward Chain
- · Four Double Bedrooms
- · Secluded Location
- Potential To Improve/Personalise