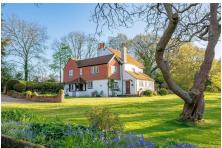

## Gay Street Lane, North Heath

Offers Over £1,000,000

An attractive detached Family Home set on a private 2.5 acre plot, with a 40ft Detached Stone Barn that offers excellent potential to convert (stpp) and no onward chain.

## **Key Features**

- · Private 2.5 Acre Plot
- · 40ft Detached Stone Barn
- Potential To Extend/Develop (stpp)
- Four Separate Reception Rooms
- Numerous Outbuildings

- · Imposing Detached Family Home
- · No Onward Chain
- · Four Double Bedrooms
- · Secluded Location
- Potential To Improve/Personalise