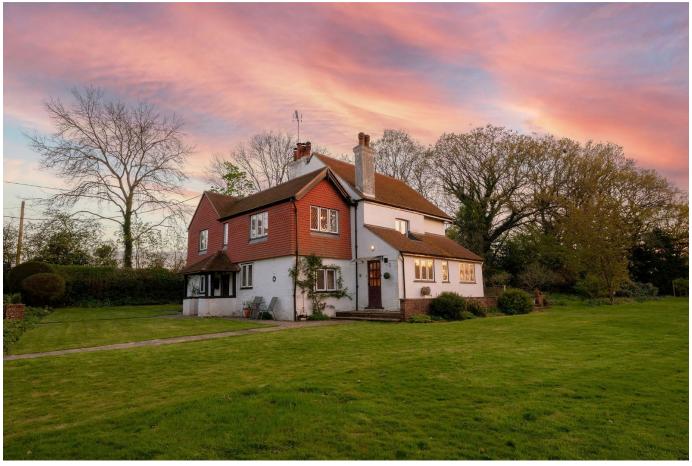

## Gay Street Lane, North Heath

Offers Over £1,000,000

An attractive detached Family Home set on a private 2.5 acre plot, with a 40ft Detached Stone Barn that offers excellent potential to convert (stpp) and no onward chain.

## **Key Features**

- · Private 2.5 Acre Plot
- · 40ft Detached Stone Barn
- Potential To Extend/Develop (stpp)
- Four Separate Reception Rooms
- Numerous Outbuildings

- · Imposing Detached Family Home
- · No Onward Chain
- · Four Double Bedrooms
- · Secluded Location
- Potential To Improve/Personalise