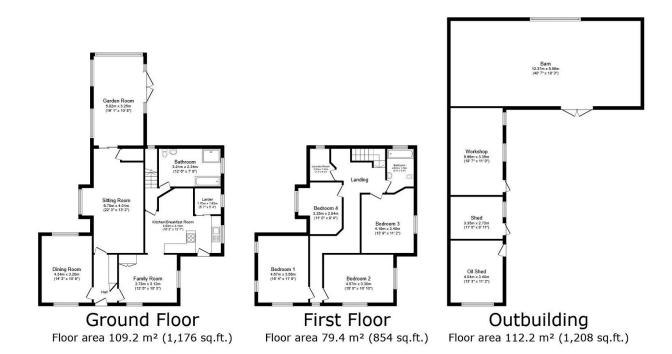

## **Key Features**

- · Private 2.5 Acre Plot
- · 40ft Detached Stone Barn
- Potential To Extend/Develop (stpp)
- Four Separate Reception Rooms
- Numerous Outbuildings

- · Imposing Detached Family Home
- · No Onward Chain
- · Four Double Bedrooms
- · Secluded Location
- Potential To Improve/Personalise

TOTAL: 300.8 m<sup>2</sup> (3,238 sq.ft.)

This floor plan is for illustrative purposes only. It is not drawn to scale. Any measurements, floor areas (including any total floor area), openings and orientations are approximate. No details are guaranteed, they cannot be relied upon the property of the property of