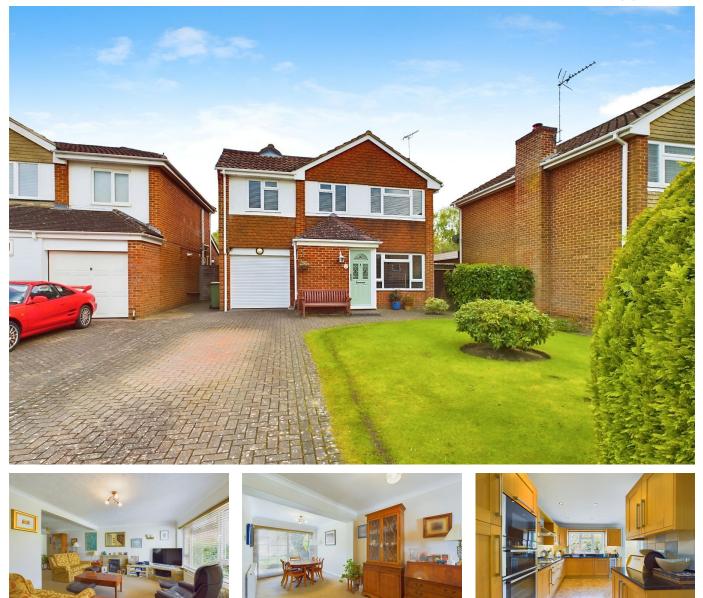

## Lapwing Close, Horsham

Guide Price £650,000

🍋 4 🏪 2 🚍 2

An extended Detached Family Home tucked away in a small cul de sac, boasting four double bedrooms, and impressive open plan 33ft Reception Room and an 'L' shaped 16ft x 16ft Kitchen Breakfast Room.

## **Key Features**

- Extended Detached Family Home
- Cul De Sac Location
- 16ft x 16ft Kitchen Breakfast Room
- Integral 16ft Garage
- Popular School Catchment

- Four Double Bedrooms
- 33ft Open Plan Living Room
- En Suite To Master Bedroom
- Attractive Rear Garden
- Large Family Bathroom