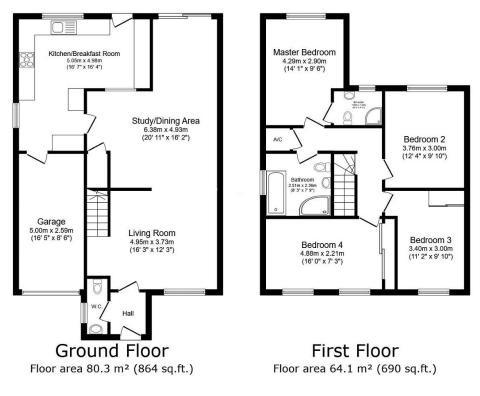

TOTAL: 144.4 m<sup>2</sup> (1,554 sq.ft.)

This floor plan is for illustrative purposes only. It is not drawn to scale. Any measurements, floor areas (including any total floor area), openings and orientations are approximate. No details are guaranteed, they cannot be relied upon for any purpose and do not form any part of any agreement. No liability is taken for any error, omission or misstatement. A party must rely upon its own inspection(s). Powered by www.Propertybox.io