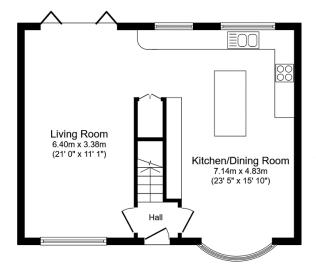

**Ground Floor** 

Floor area 54.1 m<sup>2</sup> (582 sq.ft.)

First Floor

Floor area 54.2 m<sup>2</sup> (584 sq.ft.)

TOTAL: 108.4 m<sup>2</sup> (1,166 sq.ft.)

This floor plan is for illustrative purposes only. It is not drawn to scale. Any measurements, floor areas (including any total floor area), openings and orientations are approximate. No details are guaranteed, they cannot be relied upon for any purpose and do not form any part of any agreement. No liability is taken for any error, omission or misstatement. A party must rely upon its own inspection(s). Powered by www.Propertybox.io