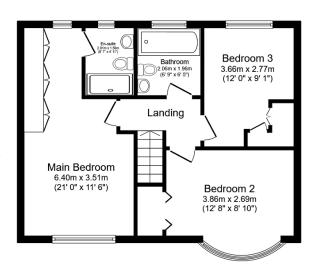

**Ground Floor** 

Floor area 54.1 m<sup>2</sup> (582 sq.ft.)

First Floor

Floor area 54.2 m<sup>2</sup> (584 sq.ft.)

TOTAL: 108.4 m<sup>2</sup> (1,166 sq.ft.)

This floor plan is for illustrative purposes only. It is not drawn to scale. Any measurements, floor areas (including any total floor area), openings and orientations are approximate. No details are guaranteed, they cannot be relied upon for any purpose and do not form any part of any agreement. No liability is taken for any error, omission or misstatement. A party must rely upon its own inspection(s). Powered by www.Propertybox.io