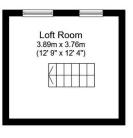

## **Key Features**

- · Two Double Bedrooms
- · First Floor Shower Room
- 12ft x 12ft Loft Room
- Attractive Period Home
- 0.6 Miles From Town Centre

- · En Suite Bathroom
- · 20ft Kitchen Diner
- 13'6 x 13'4 Living Room
- Close To Horsham Station
- · Low Maintenance Garden

**First Floor** 

**Second Floor** 

Total floor area 88.5 m² (952 sq.ft.) approx

This plan is for illustration purposes only and may not be representative of the property. Plan not to scale. Powered by PropertyBox