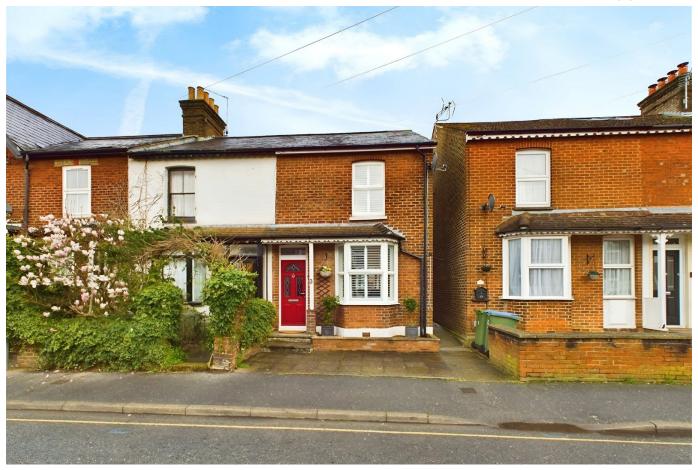

## Oakhill Road, Horsham

Guide Price £425,000

An attractive Period House located a 'stones throw' from Horham Station boasting Two Double Bedrooms, a 20ft Open Plan Kitchen/Diner, Low Maintenance Garden and a 12ft Loft Room for added potential/flexibility.

## **Key Features**

- · Two Double Bedrooms
- · First Floor Shower Room
- 12ft x 12ft Loft Room
- Attractive Period Home
- 0.6 Miles From Town Centre

- · En Suite Bathroom
- · 20ft Kitchen Diner
- 13'6 x 13'4 Living Room
- Close To Horsham Station
- · Low Maintenance Garden