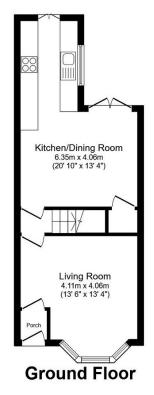

## **Key Features**

- · Two Double Bedrooms
- · First Floor Shower Room
- 12ft x 12ft Loft Room
- Attractive Period Home
- 0.6 Miles From Town Centre

- · En Suite Bathroom
- · 20ft Kitchen Diner
- 13'6 x 13'4 Living Room
- Close To Horsham Station
- · Low Maintenance Garden

**First Floor** 

**Second Floor** 

Total floor area 88.5 m² (952 sq.ft.) approx

This plan is for illustration purposes only and may not be representative of the property. Plan not to scale. Powered by PropertyBox