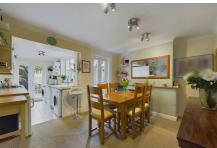

## Oakhill Road, Horsham

Guide Price £425,000

An attractive Period House located a 'stones throw' from Horham Station boasting Two Double Bedrooms, a 20ft Open Plan Kitchen/Diner, Low Maintenance Garden and a 12ft Loft Room for added potential/flexibility.

## **Key Features**

- · Two Double Bedrooms
- · First Floor Shower Room
- 12ft x 12ft Loft Room
- Attractive Period Home
- 0.6 Miles From Town Centre

- · En Suite Bathroom
- · 20ft Kitchen Diner
- 13'6 x 13'4 Living Room
- Close To Horsham Station
- · Low Maintenance Garden