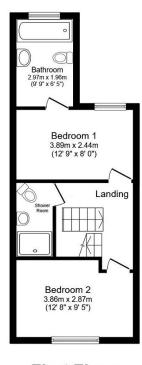

## **Key Features**

- · Two Double Bedrooms
- · First Floor Shower Room
- 12ft x 12ft Loft Room
- Attractive Period Home
- 0.6 Miles From Town Centre

- · En Suite Bathroom
- · 20ft Kitchen Diner
- 13'6 x 13'4 Living Room
- Close To Horsham Station
- · Low Maintenance Garden

**First Floor** 

**Second Floor** 

Total floor area 88.5 m² (952 sq.ft.) approx

This plan is for illustration purposes only and may not be representative of the property. Plan not to scale. Powered by PropertyBox