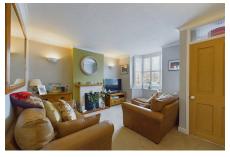

## Oakhill Road, Horsham

Guide Price £425,000

An attractive Period House located a 'stones throw' from Horham Station boasting Two Double Bedrooms, a 20ft Open Plan Kitchen/Diner, Low Maintenance Garden and a 12ft Loft Room for added potential/flexibility.

## **Key Features**

- · Two Double Bedrooms
- · First Floor Shower Room
- 12ft x 12ft Loft Room
- Attractive Period Home
- 0.6 Miles From Town Centre

- · En Suite Bathroom
- · 20ft Kitchen Diner
- 13'6 x 13'4 Living Room
- Close To Horsham Station
- · Low Maintenance Garden