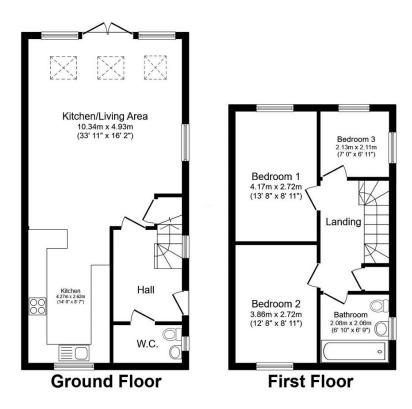

Total floor area 90.7 m<sup>2</sup> (976 sq.ft.) approx

This plan is for illustration purposes only and may not be representative of the property. Plan not to scale. Powered by PropertyBox