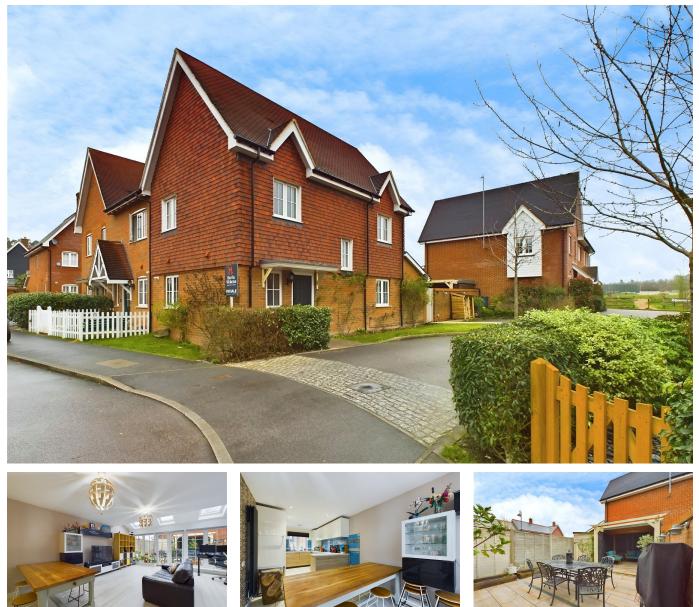

## White Close, Wickhurst Green

Guide Price £450,000

An attractive Family Home in a popular location, boasting a 33ft triple aspect open plan Kitchen/ Living Area, driveway parking for two cars and a landscaped low maintenance Rear Garden.

## **Key Features**

- 33ft Open Plan Living Area
- Three Bedrooms (2 Doubles)
- Covered Outside Entertaining Space
- Stylish Family Bathroom
- Attractive Family Home

- 14ft Integrated Kitchen
- Landscaped Rear Garden
- Parking For Two Cars
- Popular School Catchment
- Ground Floor WC