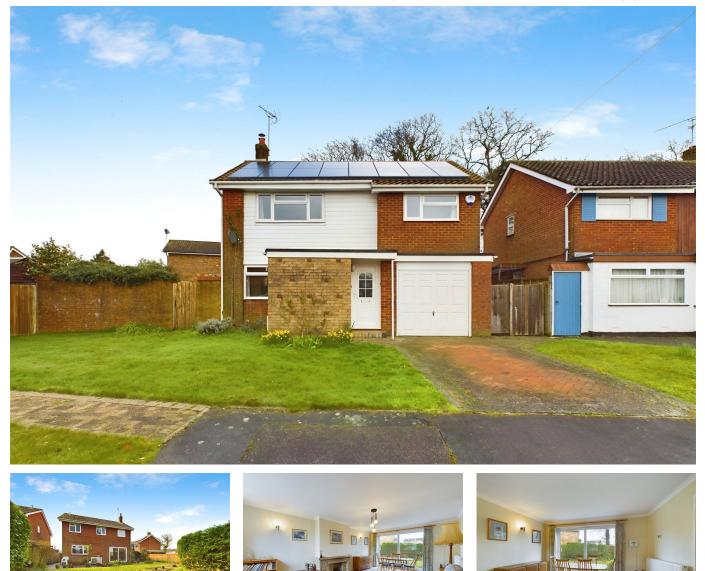

## Bramber Close, Horsham

Guide Price £550,000

🍋 4 🕒 1 🚘 1

A generous Four Bedroom Detached Family Home sat on a large Corner Plot, being sold with No Onward Chain and offering excellent potential for the next owner to Extend (stpp) and improve.

## **Key Features**

- Corner Plot Garden
- Excellent Potential To Extend (stpp)
- 16ft Garage & Driveway Parking
- Potential To Improve
- Close To Popular Schools

- Small Cul De Sac
- No Onward Chain
- 19'8 x 13'0 Living Room
- Detached Family Home
- 0.8 Miles From Littlehaven Station