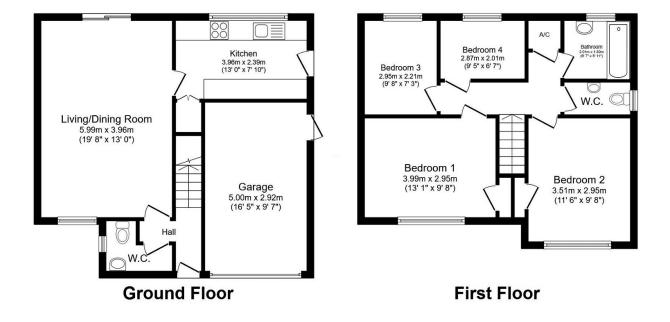

Total floor area 109.4 m<sup>2</sup> (1,177 sq.ft.) approx

This plan is for illustration purposes only and may not be representative of the property. Plan not to scale. Powered by PropertyBox