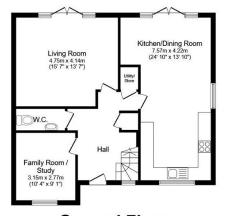

**Ground Floor** 

**First Floor** 

Garage

Total floor area 182.5 m² (1,964 sq.ft.) approx

This plan is for illustration purposes only and may not be representative of the property. Plan not to scale. Powered by PropertyBox