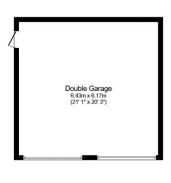

**Ground Floor** 

**First Floor** 

Garage

Total floor area 182.5 m² (1,964 sq.ft.) approx

This plan is for illustration purposes only and may not be representative of the property. Plan not to scale. Powered by PropertyBox