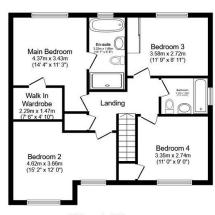

**Ground Floor** 

**First Floor** 

Garage

Total floor area 182.5 m² (1,964 sq.ft.) approx

This plan is for illustration purposes only and may not be representative of the property. Plan not to scale. Powered by PropertyBox