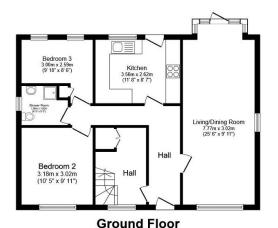

## Three Acres, Horsham

Offers Over £525,000

An impressive Detached Chalet Bungalow located a short walk from Horsham Town Centre, boasting a 25ft Living Room, three Generous Bedrooms, Great Potential to Extend (stpp) and a stunning Rear Garden.

## **Key Features**

- · Detached Chalet Bungalow
- 25ft Triple Aspect Living Room
- Family Bathrrom & Shower Room
- 0.5 Miles From Town Centre
- Popular School Catchment

- · Three Generous Bedrooms
- · Stunning Rear Garden
- Driveway Parking
- Close To Local Shops
- Potential To Extend (stpp)

First Floor

Outbuilding

Total floor area 107.0 m² (1,152 sq.ft.) approx

This plan is for illustration purposes only and may not be representative of the property. Plan not to scale. Powered by PropertyBox