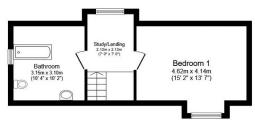

## Three Acres, Horsham

Offers Over £525,000

An impressive Detached Chalet Bungalow located a short walk from Horsham Town Centre, boasting a 25ft Living Room, three Generous Bedrooms, Great Potential to Extend (stpp) and a stunning Rear Garden.

## **Key Features**

- · Detached Chalet Bungalow
- 25ft Triple Aspect Living Room
- Family Bathrrom & Shower Room
- 0.5 Miles From Town Centre
- Popular School Catchment

- · Three Generous Bedrooms
- · Stunning Rear Garden
- Driveway Parking
- Close To Local Shops
- Potential To Extend (stpp)

First Floor

Outbuilding

Total floor area 107.0 m² (1,152 sq.ft.) approx

This plan is for illustration purposes only and may not be representative of the property. Plan not to scale. Powered by PropertyBox