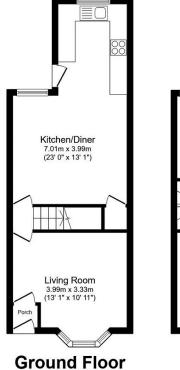

## Trafalgar Road, Horsham

Offers Over £475,000

An Extended Semi Detached Family Home with spacious Accomodation Over Three Floors, Four Generous Bedrooms, a 23ft Kitchen Diner and a South West Facing Rear Garden.

## **Key Features**

- · Four Generous Bedrooms
- Accommodation Over Three Floors
- · 23ft Kitchen Diner
- · Luxurious Family Bathroom
- 0.8 Miles From Horsham Station

- · South West Facing Garden
- · Close To Popular Schools
- · Separate Living Room
- · Semi Detached Period Home
- 0.6 Miles From Town Centre

**First Floor** 

**Second Floor** 

Total floor area 113.4 m² (1,221 sq.ft.) approx

This plan is for illustration purposes only and may not be representative of the property. Plan not to scale. Powered by PropertyBox