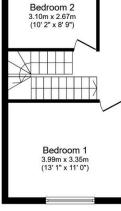

## **Key Features**

- · Four Generous Bedrooms
- Accommodation Over Three Floors
- · 23ft Kitchen Diner
- · Luxurious Family Bathroom
- 0.8 Miles From Horsham Station

- · South West Facing Garden
- · Close To Popular Schools
- · Separate Living Room
- · Semi Detached Period Home
- 0.6 Miles From Town Centre

**First Floor** 

**Second Floor** 

Total floor area 113.4 m² (1,221 sq.ft.) approx

This plan is for illustration purposes only and may not be representative of the property. Plan not to scale. Powered by PropertyBox