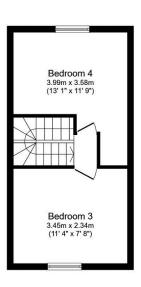

## **Key Features**

- · Four Generous Bedrooms
- Accommodation Over Three Floors
- · 23ft Kitchen Diner
- · Luxurious Family Bathroom
- 0.8 Miles From Horsham Station

- · South West Facing Garden
- · Close To Popular Schools
- · Separate Living Room
- · Semi Detached Period Home
- 0.6 Miles From Town Centre

**First Floor** 

**Second Floor** 

Total floor area 113.4 m² (1,221 sq.ft.) approx

This plan is for illustration purposes only and may not be representative of the property. Plan not to scale. Powered by PropertyBox