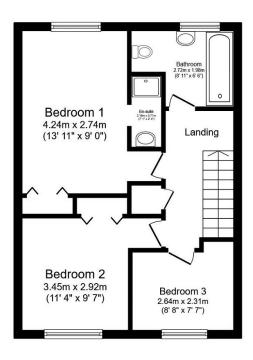

**First Floor** 

Total floor area 99.8 m² (1,074 sq.ft.) approx

This plan is for illustration purposes only and may not be representative of the property. Plan not to scale. Powered by PropertyBox