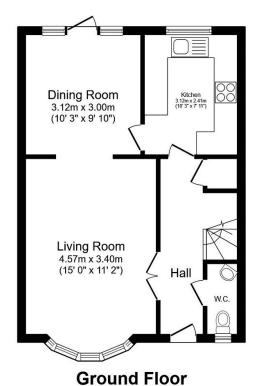

**First Floor** 

Total floor area 99.8 m² (1,074 sq.ft.) approx

This plan is for illustration purposes only and may not be representative of the property. Plan not to scale. Powered by PropertyBox