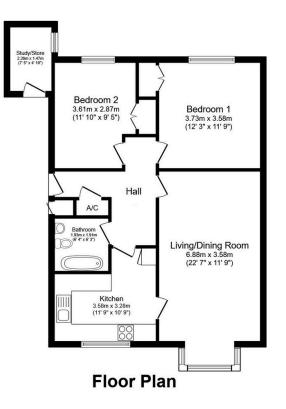

Total floor area 76.3 m² (821 sq.ft.) approx

This plan is for illustration purposes only and may not be representative of the property. Plan not to scale. Powered by PropertyBox