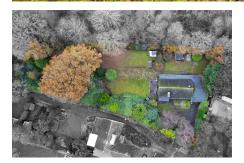

## The Birches, Mannings Heat

Guide Price £750,000

**1** 3 **1** 1 **1** 2 2

An exciting Opportunity to purchase a 2200 SqFt Detached Bungalow set on a private 0.69 Acre Plot at the end of a Small Cul De Sac in a popular Village Location, boasting Enormous Potential (stpp) and No Onward Chain.

## **Key Features**

- · Private 0.69 Acre Plot
- Exciting Potential To Extend (stpp)
- · No Onward Chain
- Views Over Neighbouring Woodland
- · Gated Driveway Parking

- Over 2200 SqFt of Acommodation
- · Cul De Sac Location
- · Popular Village
- 23ft x 20ft Double Garage
- Flexible Layout