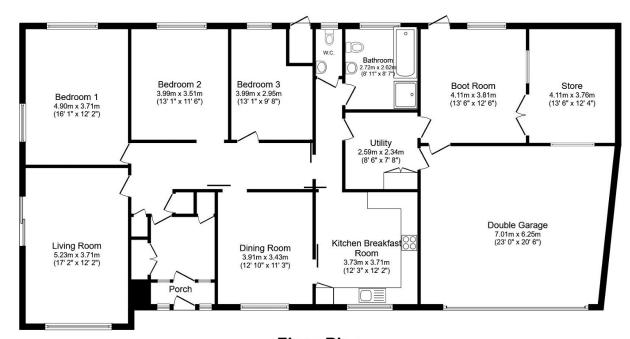

Floor Plan

Total floor area 211.7 sq.m. (2,279 sq.ft.) approx

This plan is for illustration purposes only and may not be representative of the property. Plan not to scale. Powered by PropertyBox