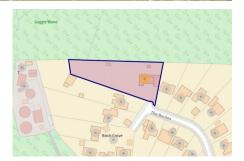

## The Birches, Mannings Heat

Guide Price £750,000

**1** 3 **1** 1 **1** 2 2

An exciting Opportunity to purchase a 2200 SqFt Detached Bungalow set on a private 0.69 Acre Plot at the end of a Small Cul De Sac in a popular Village Location, boasting Enormous Potential (stpp) and No Onward Chain.

## **Key Features**

- · Private 0.69 Acre Plot
- Exciting Potential To Extend (stpp)
- · No Onward Chain
- Views Over Neighbouring Woodland
- · Gated Driveway Parking

- Over 2200 SqFt of Acommodation
- · Cul De Sac Location
- · Popular Village
- 23ft x 20ft Double Garage
- Flexible Layout