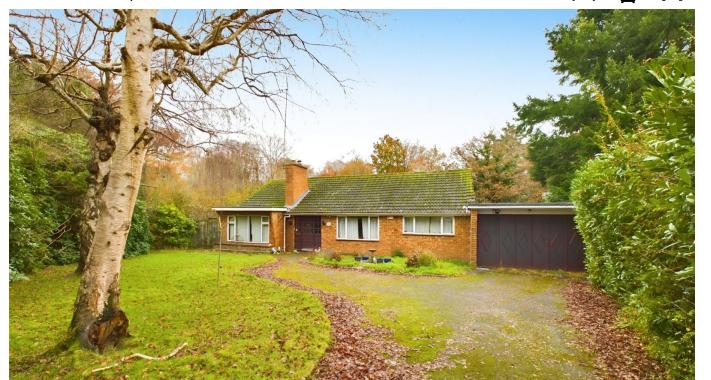

## The Birches, Mannings Heat

Guide Price £750,000

**1** 3 **1** 1 **1** 2 2

An exciting Opportunity to purchase a 2200 SqFt Detached Bungalow set on a private 0.69 Acre Plot at the end of a Small Cul De Sac in a popular Village Location, boasting Enormous Potential (stpp) and No Onward Chain.

## **Key Features**

- · Private 0.69 Acre Plot
- Exciting Potential To Extend (stpp)
- · No Onward Chain
- Views Over Neighbouring Woodland
- · Gated Driveway Parking

- Over 2200 SqFt of Acommodation
- · Cul De Sac Location
- · Popular Village
- 23ft x 20ft Double Garage
- Flexible Layout