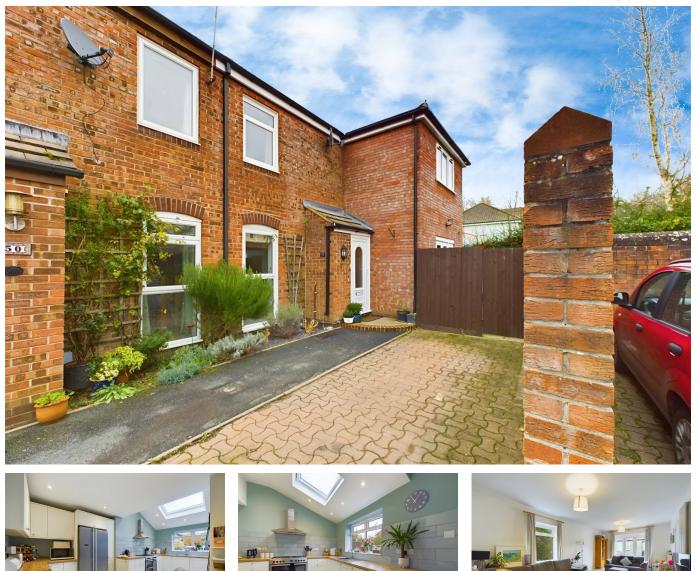

## Henderson Way, Horsham

Guide Price £475,000

🍋 4 🕒 2 🚘 3

A greatly Extended Family Home tucked away at the end of a Small Cul De Sac boasting a 21ft Kitchen Diner, 18ft double aspect Living Room, separate Family Room and an En Suite to the Master Bedroom.

## **Key Features**

- Extended Family Home
- Four Generous Bedrooms
- 18ft Double Aspect Living Room
- Separate Family Room
- Two Private Gardens

- 21ft x 18ft Kitchen Diner
- En Suite To Master Bedroom
- Luxurious Family Bathroom
- Utility Room & WC
- Cul De Sac Location