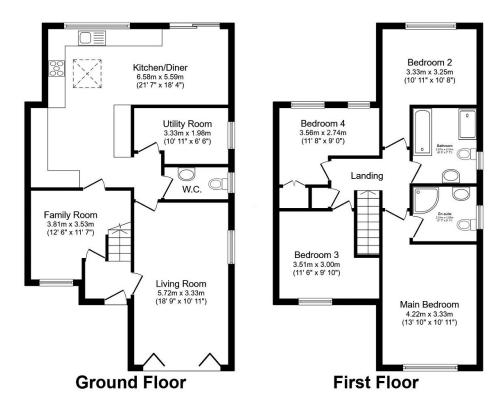

Total floor area 134.5 m² (1,447 sq.ft.) approx

This plan is for illustration purposes only and may not be representative of the property. Plan not to scale. Powered by PropertyBox