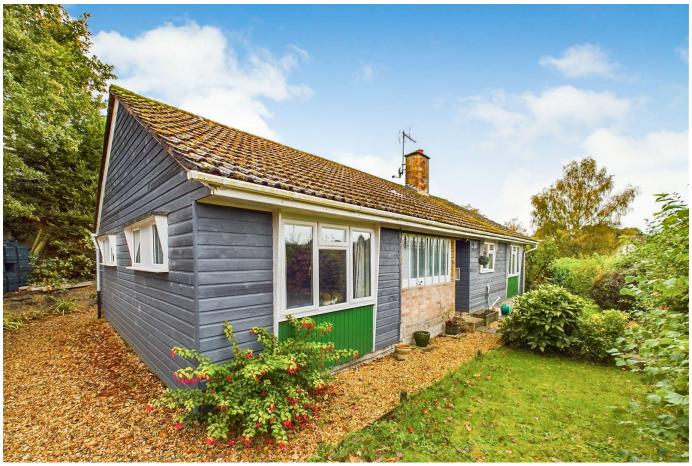

## Gaggle Wood, Mannings Heath

Guide Price £390,000

An impressive Detached Bungalow on a generous Corner Plot, boasting Three Double Bedrooms, Three separate Reception Rooms and offering Enormous Potential to personalise, Extend & Develop (stpp).

## **Key Features**

- Detached Timber Framed Bungalow
- Three Separate Reception Rooms
- Driveway & Detached Garage
- Popular Village Location

- Three Large Double Bedrooms
- · Generous Corner Plot Garden
- Potential To Develop/Extend (stpp)
- Well Presented Throughout