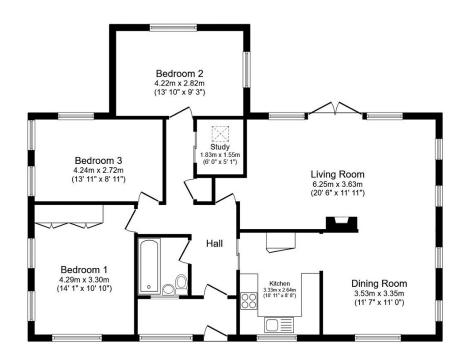

## **Ground Floor**

Total floor area 106.5 m² (1,147 sq.ft.) approx

This plan is for illustration purposes only and may not be representative of the property. Plan not to scale. Powered by PropertyBox