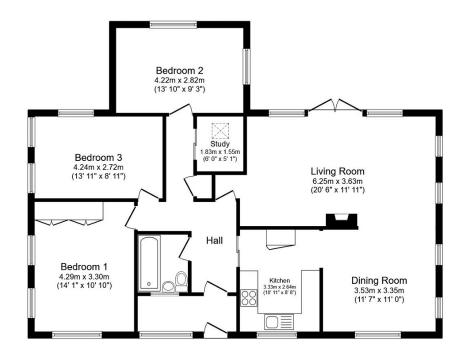

## **Ground Floor**

Total floor area 106.5 m² (1,147 sq.ft.) approx

This plan is for illustration purposes only and may not be representative of the property. Plan not to scale. Powered by PropertyBox