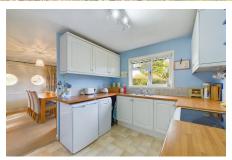

## **Key Features**

- Detached Timber Framed Bungalow
- · Bright and Airy Living Room
- · Driveway & Detached Garage
- Popular Village Location
- · Double Aspect Dining Room

- Three Large Double Bedrooms
- · Generous Corner Plot Garden
- Potential To Develop/Extend (stpp)
- Well Presented Throughout
- Convenient Home Office Space