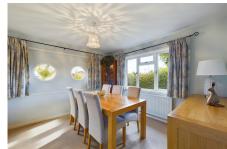

## **Key Features**

- Detached Timber Framed Bungalow
- · Bright and Airy Living Room
- · Driveway & Detached Garage
- Popular Village Location
- · Double Aspect Dining Room

- Three Large Double Bedrooms
- · Generous Corner Plot Garden
- Potential To Develop/Extend (stpp)
- Well Presented Throughout
- Convenient Home Office Space