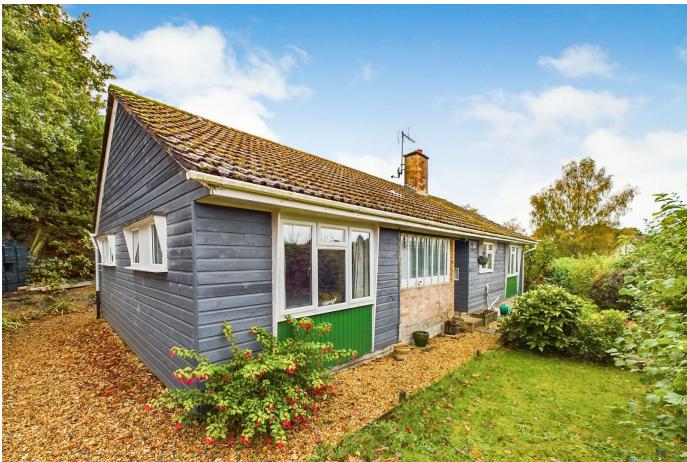

## Gaggle Wood, Mannings Heath

Offers Over £400,000

An impressive Detached Bungalow on a generous Corner Plot, boasting Three Double Bedrooms, Three separate Reception Rooms and offering Enormous Potential to personalise, Extend & Develop (stpp).

## **Key Features**

- Detached Timber Framed Bungalow
- · Bright and Airy Living Room
- · Driveway & Detached Garage
- Popular Village Location
- · Double Aspect Dining Room

- Three Large Double Bedrooms
- · Generous Corner Plot Garden
- Potential To Develop/Extend (stpp)
- Well Presented Throughout
- Convenient Home Office Space