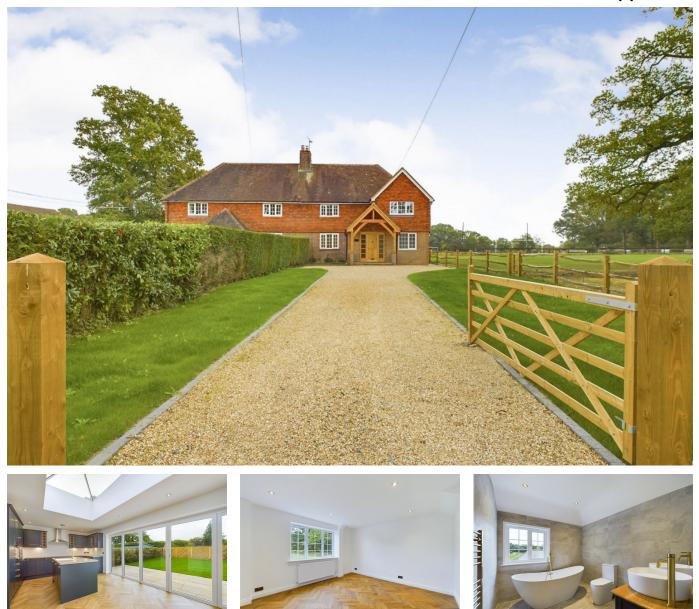

## Dragons Lane, Shipley

Guide Price £795,000

🍋 4 💾 3 🚘 3

A beautiful and recently Extended Family Home in a charming Semi Rural location, boasting a stunning 28ft Kitchen Diner, three separate Reception Rooms, Four Double Bedrooms and three Luxurious Bathrooms. Further more, this wonderful home offers a Gated Driveway and No Onward Chain.

## **Key Features**

- Four Generous Double Bedrooms
- Three Luxurious Bathrooms
- Family Room & Study
- Wonderful Semi Rural Location
- Extended Family Home

- Stunning 28ft Kitchen Diner
- 20'3 x 17'2 Living Room
- Gated Driveway Parking
- No Onward Chain
- High Specification Finish