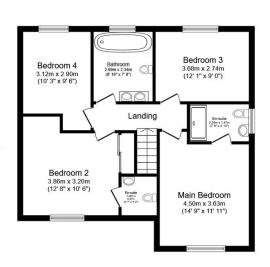

Floor area 99.0 sq.m. (1,066 sq.ft.) approx

Total: 167.4 sq.m. (1,802 sq.ft.) approx Sizes and dimensions are approximate, actual may vary.

First Floor Floor area 68.4 sq.m. (736 sq.ft.) approx