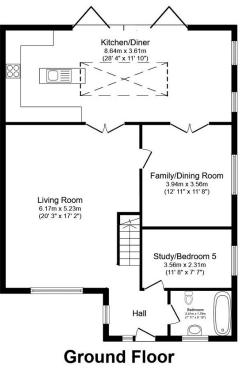

Floor area 99.0 sq.m. (1,066 sq.ft.) approx

Total: 167.4 sq.m. (1,802 sq.ft.) approx Sizes and dimensions are approximate, actual may vary.

First Floor Floor area 68.4 sq.m. (736 sq.ft.) approx