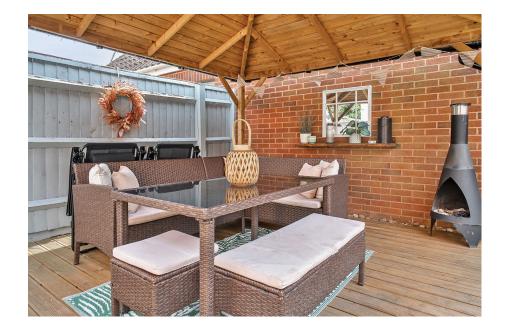

- Larger than average garden with covered decked area
- Spacious Kitchen/dining room with French doors to the garden
- Modern en suite shower room plus downstairs WC and family bathroom
- Superb lawn area for entertaining and kids to play

NO ONWARD CHAIN! Beautifully presented and in superb condition, this stylish three-bedroom detached home in the popular Bowerhill area offers spacious, light-filled living ideal for young couples or families. Features include a large living room with French doors, a modern kitchen/diner with space to entertain, three well-proportioned bedrooms (main with ensuite), and a bright galleried landing. Outside boasts a generous garden with deck and pergola, gated driveway, and garage. Close to local schools, shops, and countryside walksthis is a fantastic lifestyle home not to be missed.