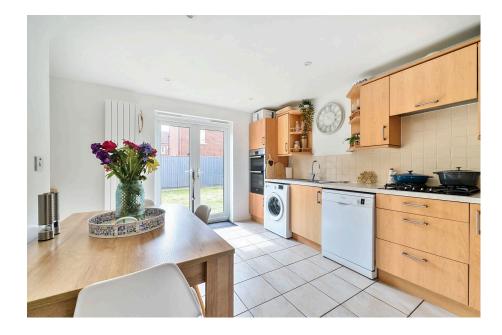

- Larger than average garden with covered decked area
- Spacious Kitchen/dining room with French doors to the garden
- Modern en suite shower room plus downstairs WC and family bathroom
- Superb lawn area for entertaining and kids to play

NO ONWARD CHAIN! Beautifully presented and in superb condition, this stylish three-bedroom detached home in the popular Bowerhill area offers spacious, light-filled living ideal for young couples or families. Features include a large living room with French doors, a modern kitchen/diner with space to entertain, three well-proportioned bedrooms (main with ensuite), and a bright galleried landing. Outside boasts a generous garden with deck and pergola, gated driveway, and garage. Close to local schools, shops, and countryside walksthis is a fantastic lifestyle home not to be missed.