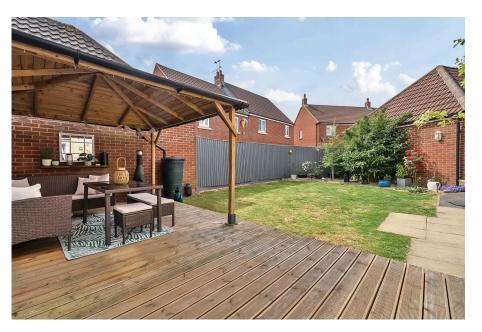

- Larger than average garden with covered decked area
- Spacious Kitchen/dining room with French doors to the garden
- Modern en suite shower room plus downstairs WC and family bathroom
- Superb lawn area for entertaining and kids to play

NO ONWARD CHAIN! Beautifully presented and in superb condition, this stylish three-bedroom detached home in the popular Bowerhill area offers spacious, light-filled living ideal for young couples or families. Features include a large living room with French doors, a modern kitchen/diner with space to entertain, three well-proportioned bedrooms (main with ensuite), and a bright galleried landing. Outside boasts a generous garden with deck and pergola, gated driveway, and garage. Close to local schools, shops, and countryside walksthis is a fantastic lifestyle home not to be missed.