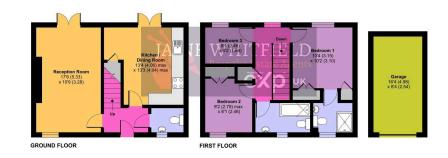

Approximate Area = 890 sq ft / 82.7 sq m Garage = 136 sq ft / 12.6 sq m Total = 1026 sq ft / 95.3 sq m For identification only - Not to scale

**OnTheMarket** 

BATH PROPERTY

Floor plan produced in accordance with RICS Property Measurement 2nd Edition, Incorporating International Property Measurement Standards (IPMS2 Residential). © nichecom 20 Produced for Jaine Whitfield Property Services. REF: 1301729