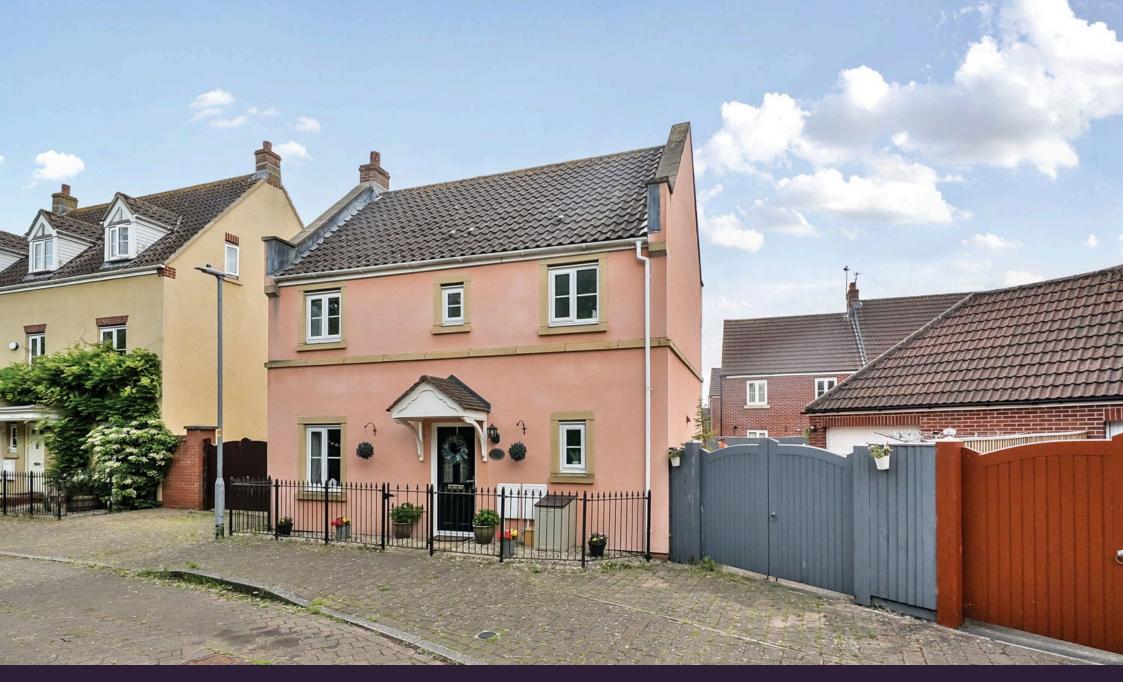

## Hastings Road, Bowerhill £350,000

🍋 3 💾 2 🚰 1

- Detached, modern 3 bedroom home
- Excellent living room with fireplace and doors to the garden
- Main bedroom with built in wardrobes
- Single garage and double width gated driveway
- Quiet corner of the popular NO ONWARD CHAIN! area of Bowerhill

NO ONWARD CHAIN! Beautifully presented and in superb condition, this stylish three-bedroom detached home in the popular Bowerhill area offers spacious, light-filled living ideal for young couples or families. Features include a large living room with French doors, a modern kitchen/diner with space to entertain, three well-proportioned bedrooms (main with ensuite), and a bright galleried landing. Outside boasts a generous garden with deck and pergola, gated driveway, and garage. Close to local schools, shops, and countryside walksthis is a fantastic lifestyle home not to be missed.