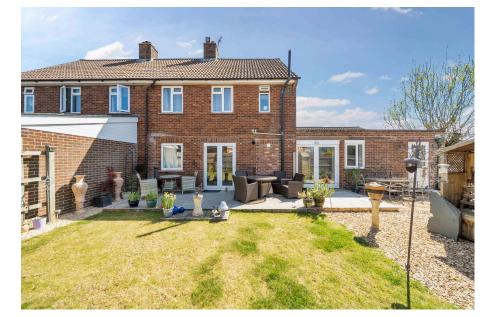

## Eastleigh Road, Devizes £350,000

- Recently renovated 4 bedroom home plus 4 car wide driveway
- High specification finish throughout.
- Main Living room with box bay window
- Additional kitchen/diner/ living room and utility area to annexe area.
- Large and private rear garden with very generously sized shed storage

A superb opportunity to purchase a recently renovated and modernised 4 bedroom semi detached home. This property also, unusually, has a large annexe to one side offering the perfect separate accommodation for a young adult child or elderly relative. It would also be a perfect rental opportunity for a family living in the 3 bedroom part of the house. Finishing off this superb property is a lovely sized garden to the rear (with the ability to sub divide if required and plenty of driveway parking to the front.