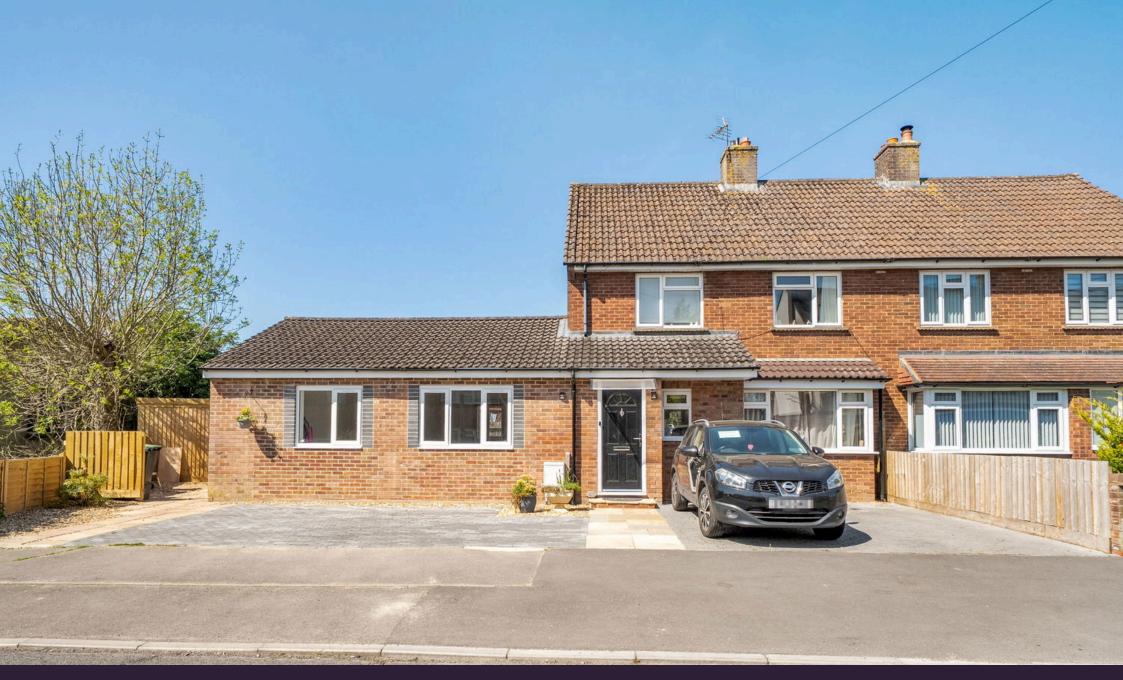

## Eastleigh Road, Devizes £350,000

- Recently renovated 4 bedroom home plus 4 car wide driveway
- High specification finish throughout.
- Main Living room with box bay window
- Additional kitchen/diner/ living room and utility area to annexe area.
- Large and private rear garden with very generously sized shed storage

A superb opportunity to purchase a recently renovated and modernised 4 bedroom semi detached home. This property also, unusually, has a large annexe to one side offering the perfect separate accommodation for a young adult child or elderly relative. It would also be a perfect rental opportunity for a family living in the 3 bedroom part of the house. Finishing off this superb property is a lovely sized garden to the rear (with the ability to sub divide if required and plenty of driveway parking to the front.