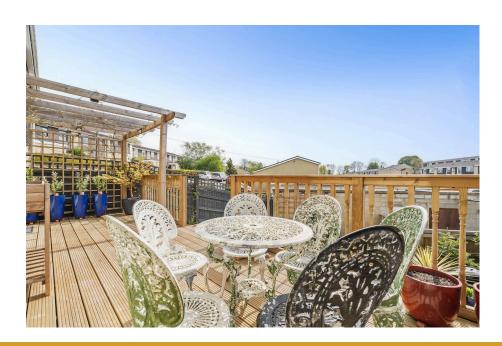

## West Park Road, Corsham

£325,000

**4**3 **4**1 **4**1

- Excellent sized 3 bedroom home
- Ready to move into with excellent specification
- Generous sitting room with sliding doors out onto a sun deck
- Landscaped garden to the rear with superb raised sun deck
- Walking distance to all Corsham's amenities and bus routes to Bath/Chippenham

This house is not what it seems!!! A stunning, fully renovated home set over 3 floors and offering 3 excellent sized bedrooms, large Sitting room, modern kitchen/diner and super sized bathroom. All heating, electrics and full modernisation of all interiors means you can simply move in and pop your furniture down and enjoy this wonderful home. To top it all off, it also includes a beautifully landscaped garden/ sun trap and a garage to the rear! An absolute stunner!