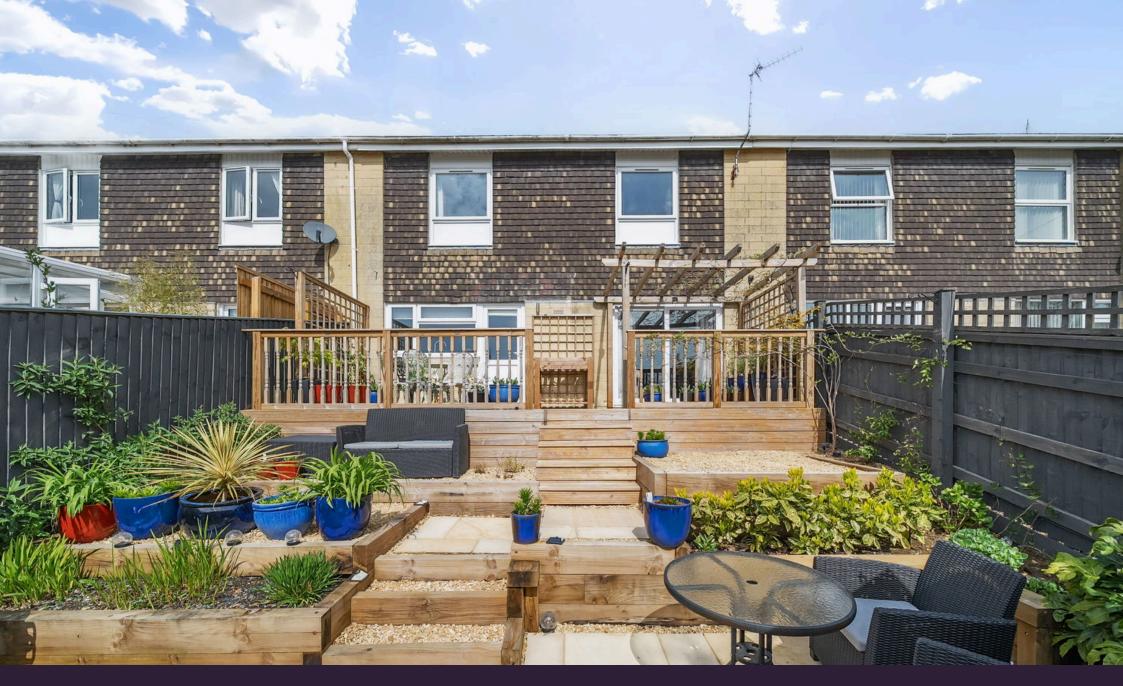

## West Park Road, Corsham

£325,000

**4**3 **4**1 **4**1

- Excellent sized 3 bedroom home
- Ready to move into with excellent specification
- Generous sitting room with sliding doors out onto a sun deck
- Landscaped garden to the rear with superb raised sun deck
- Walking distance to all Corsham's amenities and bus routes to Bath/Chippenham

- Fully renovated inside and out.
- Spacious Kitchen/diner with a high spec and modern finish
- 3 excellent sized bedrooms with a modern large bathroom.
- Garage to the rear
- Set well back from any roads with gravelled front garden

This house is not what it seems!!! A stunning, fully renovated home set over 3 floors and offering 3 excellent sized bedrooms, large Sitting room, modern kitchen/diner and super sized bathroom. All heating, electrics and full modernisation of all interiors means you can simply move in and pop your furniture down and enjoy this wonderful home. To top it all off, it also includes a beautifully landscaped garden/ sun trap and a garage to the rear! An absolute stunner!