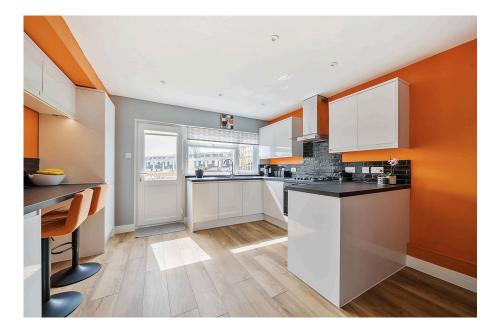

- Fully renovated inside and out.
- Spacious Kitchen/diner with a high spec and modern finish
- 3 excellent sized bedrooms with a modern large bathroom.
- Garage to the rear
- Set well back from any roads with gravelled front garden

This house is not what it seems!!! A stunning, fully renovated home set over 3 floors and offering 3 excellent sized bedrooms, large Sitting room, modern kitchen/diner and super sized bathroom. All heating, electrics and full modernisation of all interiors means you can simply move in and pop your furniture down and enjoy this wonderful home. To top it all off, it also includes a beautifully landscaped garden/ sun trap and a garage to the rear! An absolute stunner!