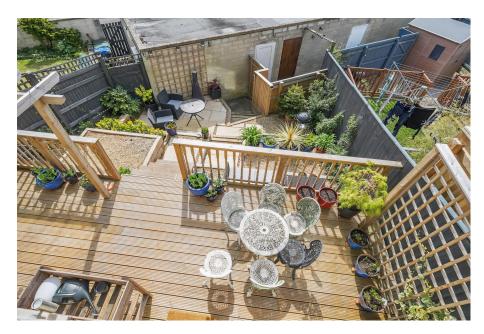

## West Park Road, Corsham

£325,000

**4**3 **4**1 **4**1

- Excellent sized 3 bedroom home
- Ready to move into with excellent specification
- Generous sitting room with sliding doors out onto a sun deck
- Landscaped garden to the rear with superb raised sun deck
- Walking distance to all Corsham's amenities and bus routes to Bath/Chippenham

- Fully renovated inside and out.
- Spacious Kitchen/diner with a high spec and modern finish
- 3 excellent sized bedrooms with a modern large bathroom.
- Garage to the rear
- Set well back from any roads with gravelled front garden

This house is not what it seems!!! A stunning, fully renovated home set over 3 floors and offering 3 excellent sized bedrooms, large Sitting room, modern kitchen/diner and super sized bathroom. All heating, electrics and full modernisation of all interiors means you can simply move in and pop your furniture down and enjoy this wonderful home. To top it all off, it also includes a beautifully landscaped garden/ sun trap and a garage to the rear! An absolute stunner!