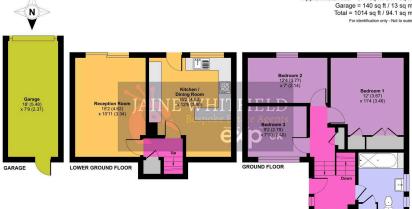

## West Park Road, Corsham, SN13

Approximate Area = 874 sq ft / 81.1 sq m Garage = 140 sq ft / 13 sq m Total = 1014 sq ft / 94.1 sq m

|                                             | Current | Potentia |
|---------------------------------------------|---------|----------|
| Very energy efficient - lower running costs |         |          |
| (92 plus) <b>A</b>                          |         |          |
| (81-91) <b>B</b>                            |         | 86       |
| (69-80)                                     | 73      |          |
| (55-68)                                     |         |          |
| (39-54)                                     |         |          |
| (21-38)                                     |         |          |
| (1-20)                                      | 3       |          |
| Not energy efficient - higher running costs |         |          |