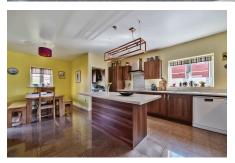

## Fieldfare Way, Melksham

Guide Price £475.000

A spacious 4-bed detached family home on a generous corner plot in sought-after Fieldfare Way, Melksham. Features a double garage with electric doors, power, and potential loft storage, plus driveway parking for up to 6 cars. Inside boasts a bright hallway, dual-aspect living room with bay window and patio doors, versatile second reception room, large kitchen/diner with island and garden access, separate utility, and downstairs WC. Upstairs offers 4 double bedrooms, 2 with en-suites, and a family bathroom. The easterly-facing garden includes patio areas, raised beds, and a sunny seating spot. Located near open fields, ideal for walks and families, with schools, shops, and transport links nearby—perfect forever home for modern family living.

- Detached double garage with electric doors, power, and potential loft storage
- Generous corner plot in the sought-after Fieldfare Way, Melksham
- Open-plan kitchen/diner with central island and plenty worktop space and
- Separate utility room with garden access and recently serviced boiler
- Close to open fields, great dog walks, schools, shops, and local amenities