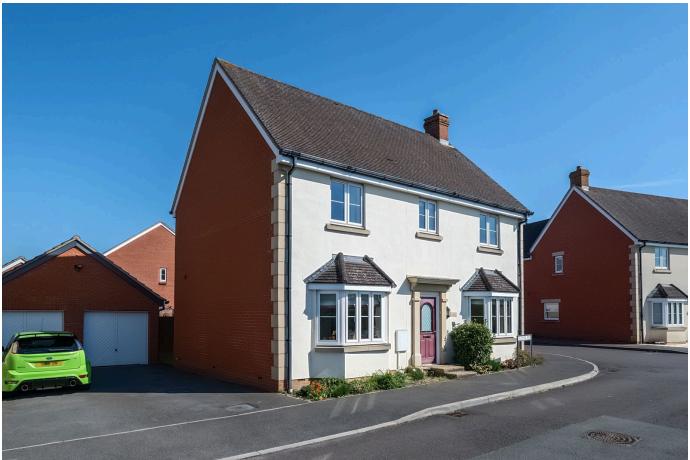

## Fieldfare Way, Melksham

Guide Price £475.000

A spacious 4-bed detached family home on a generous corner plot in sought-after Fieldfare Way, Melksham. Features a double garage with electric doors, power, and potential loft storage, plus driveway parking for up to 6 cars. Inside boasts a bright hallway, dual-aspect living room with bay window and patio doors, versatile second reception room, large kitchen/diner with island and garden access, separate utility, and downstairs WC. Upstairs offers 4 double bedrooms, 2 with en-suites, and a family bathroom. The easterly-facing garden includes patio areas, raised beds, and a sunny seating spot. Located near open fields, ideal for walks and families, with schools, shops, and transport links nearby—perfect forever home for modern family living.

## **Key Features**

- Four spacious double bedrooms, including two with en-suite bathrooms, family bathroom and downstairs WC
- Large driveway with parking for up to six vehicles
- Dual-aspect living room with bay window and patio doors to garden
- Versatile second reception room ideal for snug, playroom, or dining room
- Easterly-facing garden with patios, raised beds, and sunny seating areas

- Detached double garage with electric doors, power, and potential loft storage
- Generous corner plot in the sought-after Fieldfare Way, Melksham
- Open-plan kitchen/diner with central island and plenty worktop space and
- Separate utility room with garden access and recently serviced boiler
- Close to open fields, great dog walks, schools, shops, and local amenities