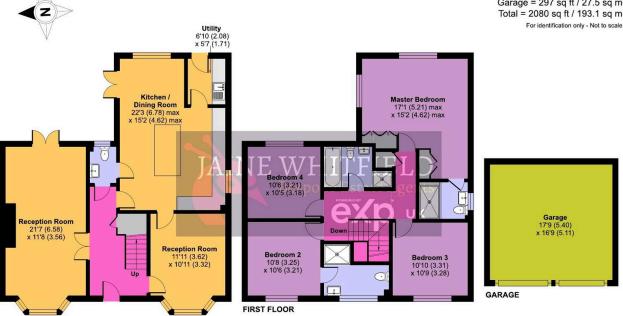

## Fieldfare Way, Melksham, SN12

Approximate Area = 1783 sq ft / 165.6 sq m Garage = 297 sq ft / 27.5 sq m Total = 2080 sq ft / 193.1 sq m

Floor plan produced in accordance with RICS Property Measurement 2nd Edition, incorporating international Property Measurement Standards (IPMS2 Residential), on/checorn 2025. Produced for Jaine Whitfield Property Services (Hamza Uddin), REF: 1271179