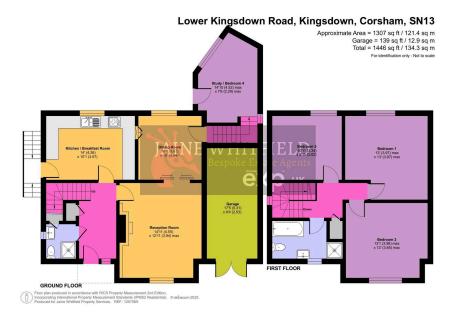

4 🖺 2 🚍 2

- Stunning location with fantastic views to the rear
- Garage and plenty of driveway parking plus undercroft
- Downstairs shower room and upstairs bathroom
- Sitting room with fireplace and separate dining room (with potential to combine
- Rittoilert Biles Braistford amenities and school

- 3-4 double bedroom detached home
- Large mature garden to rear with seating areas and vegetable plot
- 3 double bedrooms upstairs and a generous flexi/ bedroom on lower level
- In need to modernisation but in good clean and tidy order.
- · Bus route close by

A fantastic opportunity to move into this fabulous location of Lower Kingsdown Road and reinvigorate it's style to create your forever home. This 3-4 double bedroom home is ready to be updated, but perfectly tidy and in good condition. The views are simply amazing and the garden is a great size for families with seating areas, mature fruit trees, large lawn and vegetable plots.