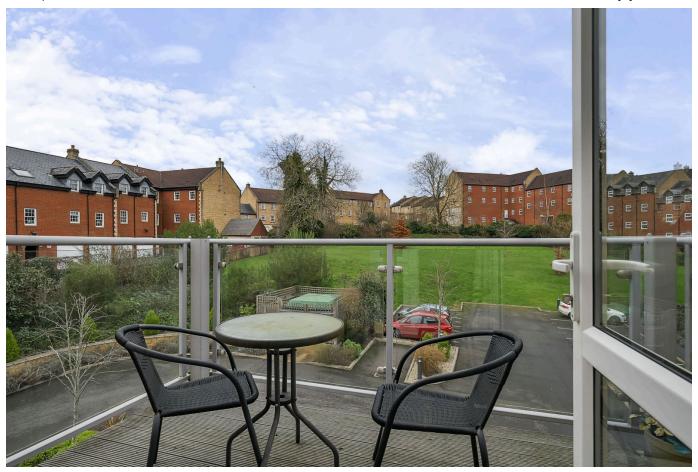

## **Key Features**

- Sought after independent living apartment
- Competitively priced 2 double bedroom 2nd floor
- Balcony to enjoy a morning cuppa and have a few pot plants
- Modern and bright kitchen
- Additional shower room

- Located in a quiet, yet central Chippenham location
- Spacious living room with feature fireplace and French doors
- Lift to all floors, lounge, gardens and quest suite
- Walk in wardrobe and en suite to the main bedroom
- Superb storage in a spacious hall