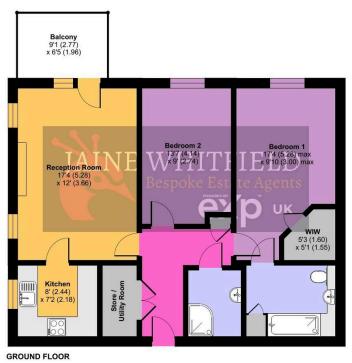

## Waterford Place, Westmead Lane, Chippenham, SN15

Approximate Area = 800 sq ft / 74.3 sq m For identification only - Not to scale

Floor plan produced in accordance with RICS Property Measurement 2nd Edition, Incorporating International Property Measurement Standards (IPMS2 Residential). ©nthecom 2024. Produced for Jaine Whitelided Property Services. REF: 1227261