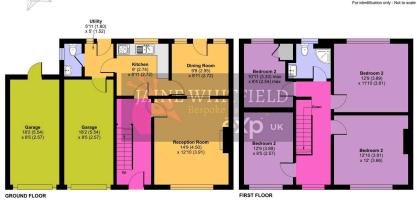

## The Beeches, Shaw, Melksham, SN12

Approximate Area = 1210 sq ft / 112.4 sq m Garage = 308 sq ft / 28.6 sq m Total = 1518 sq ft / 141 sq m