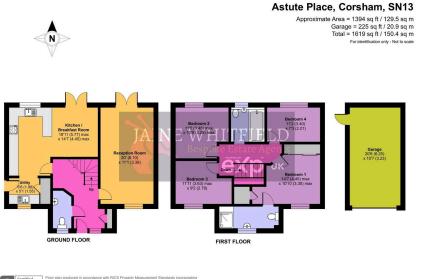

Recruited Protect International Property Measurement Standards (IPMS2 Residential). Cincideccm 2024.
Produced for Jaine Whitfeld Property Services. REF: 1189289

A beautifully proportioned 4 double bedroom home, situated in an enviable spot on this sought after development, An excellent finish throughout, fabulous kitchen/dining room and generous living room is topped off with 4 excellent bedrooms, and a wonderfully private garden to the rear. Set back from the road with mature trees within the green space to the front and views across farmland to the rear, this family home is ready to move into.