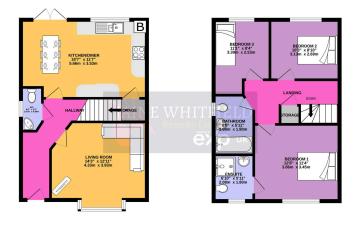

1ST FLOOR 503 sq.ft. (46.7 sq.m.) approx.

GROUND FLOOR 503 sq.ft. (46.7 sq.m.) approx.

TOTAL FLOOR AREA; 1,006 sq.ft; (93.5 sq.m.) approx.

Whilst every attempt has been make to ensure the accusacy of the boards constained here, measurements of doors, windows, forces and any other times are as approximate and so reciprorelay is taken for any entro. 
prospective-punchaser. The enriches, systems and applicances shown have not been lessed and no guisance as to their operation of the processing of the processing